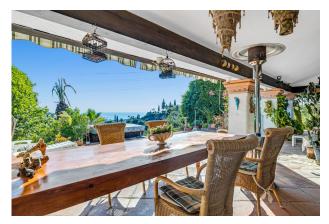

Entrance hall way, living area with fireplace, separate dining area, fully fitted modern kitchen. From the living areas, direct access to the covered and open terraces with Jacuzzi.

Master bedroom en suite with dressing area. Four further guest bedrooms with three bathrooms and a guest toilet.