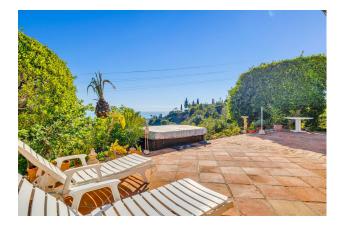

Entrance hall way, living area with fireplace, separate dining area, fully fitted modern kitchen. From the living areas, direct access to the covered and open terraces with Jacuzzi.

Master bedroom en suite with dressing area. Four further guest bedrooms with three bathrooms and a guest toilet.

Private pool with several chill out areas and a mature lush garden.

Carport for two cars.

Other features: Gas central heating, A/C, solar water heating, own water well.

Centrally located next to the Selwo wild park, only a few minutes to the beach, other amenities and Estepona town center. Walking distance to the Atlas American School.