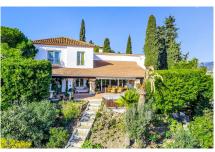

## SELWO, PLATINUM HILLS, ESTEPONA NEW GOLDEN MILE

A very cozy rustic country villa, finca style, located in Selwo close to Platinum Hills on the New Golden Mile Estepona. Quite and fully private, south to west facing with amzing views to the coast and the Mediterranean.

Entrance hall way, living area with fireplace, separate dining area, fully fitted modern kitchen. From the living areas, direct access to the covered and open terraces with Jacuzzi.

Master bedroom en suite with dressing area. Four further guest bedrooms with three bathrooms and a guest toilet.

Private pool with several chill out areas and a mature lush garden.

Carport for two cars.

Other features: Gas central heating, A/C, solar water heating, own water well.

Centrally located next to the Selwo wild park, only a few minutes to the beach, other amenities and Estepona town center. Walking distance to the Atlas American School.