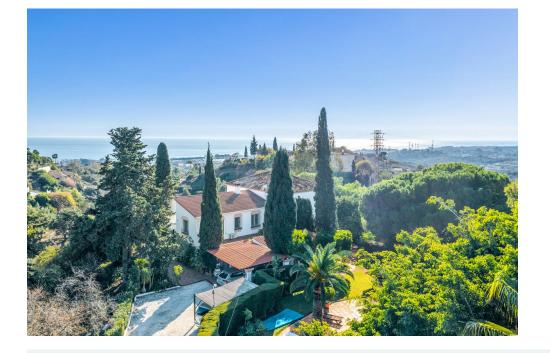

## SELWO, PLATINUM HILLS, ESTEPONA NEW GOLDEN MILE

A very cozy rustic country villa, finca style, located in Selwo close to Platinum Hills on the New Golden Mile Estepona. Quite and fully private, south to west facing with amzing views to the coast and the Mediterranean.

Private pool with several chill out areas and a mature lush garden.

Carport for two cars.

Other features: Gas central heating, A/C, solar water heating, own water well.

Centrally located next to the Selwo wild park, only a few minutes to the beach, other amenities and Estepona town center. Walking distance to the Atlas American School.