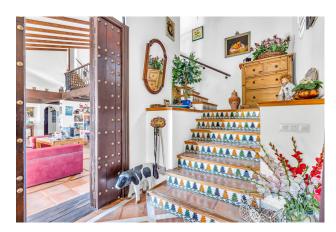

Entrance hall way, living area with fireplace, separate dining area, fully fitted modern kitchen. From the living areas, direct access to the covered and open terraces with Jacuzzi.

Master bedroom en suite with dressing area. Four further guest bedrooms with three bathrooms and a guest toilet.