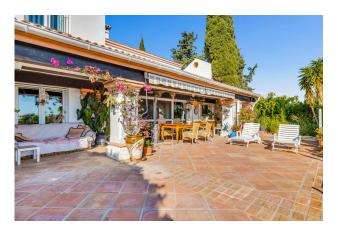

Entrance hall way, living area with fireplace, separate dining area, fully fitted modern kitchen. From the living areas, direct access to the covered and open terraces with Jacuzzi.

Master bedroom en suite with dressing area. Four further guest bedrooms with three bathrooms and a guest toilet.

Private pool with several chill out areas and a mature lush garden.

Carport for two cars.

Other features: Gas central heating, A/C, solar water heating, own water well.

Centrally located next to the Selwo wild park, only a few minutes to the beach, other amenities and Estepona town center. Walking distance to the Atlas American School.