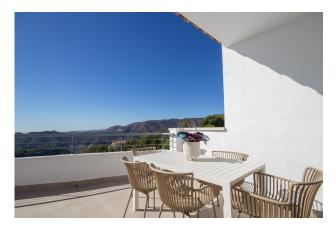

This 2-bedroom apartment is situated within a project featuring 22 apartments, complete with amenities such as a communal swimming pool and beautifully landscaped gardens. Additionally, the apartment comes with private parking and a storage room. Encompassing nearly 190 sqm, it boasts the largest terrace within the complex. The South-West orientation provides unparalleled views of the coast, mountains, sea, and the Istán Lake, while allowing natural light to flood the rooms, creating a bright and airy atmosphere. Each of the two bedrooms has its own en-suite bathroom, ensuring utmost comfort and privacy.