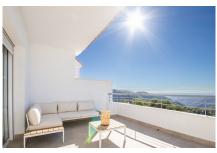

This 2-bedroom apartment is situated within a project featuring 22 apartments, complete with amenities such as a communal swimming pool and beautifully landscaped gardens. Additionally, the apartment comes with private parking and a storage room. Encompassing nearly 190 sqm, it boasts the largest terrace within the complex. The South-West orientation provides unparalleled views of the coast, mountains, sea, and the Istán Lake, while allowing natural light to flood the rooms, creating a bright and airy atmosphere. Each of the two bedrooms has its own en-suite bathroom, ensuring utmost comfort and privacy.