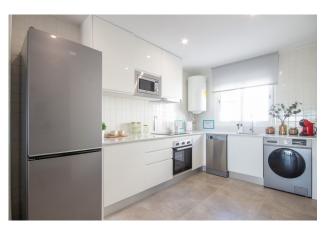

This 2-bedroom apartment is situated within a project featuring 22 apartments, complete with amenities such as a communal swimming pool and beautifully landscaped gardens. Additionally, the apartment comes with private parking and a storage room. Encompassing nearly 190 sqm, it boasts the largest terrace within the complex. The South-West orientation provides unparalleled views of the coast, mountains, sea, and the Istán Lake, while allowing natural light to flood the rooms, creating a bright and airy atmosphere. Each of the two bedrooms has its own en-suite bathroom, ensuring utmost comfort and privacy.