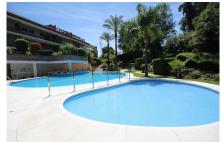

## Immo Moment 3 bedroom Penthouse in Riviera del Sol

Ref: RSR4604077

€465,000

Property type: Penthouse

Location: Riviera del Sol

Bedrooms: 3 Bathrooms: 2 **Swimming pool:** Communal

Garden: Communal Orientation: South Views: Sea views

Gymnasium

Storage room

Lift

White goods

Airconditioning

This bright, unusually large 3 bedroom luxury, south facing corner penthouse is situated within the exclusive, beautifully kept, luxury complex of Milenio in Riviera del Sol next to the prestigious Miraflores Golf Club House. The property consists of a lounge/diner, a fully fitted open plan kitchen, 3 large double bedrooms, 2 bathrooms (1 ensuite) and a spectacular 150 m2 wrap around terrace which boasts lovely views of golf, mountains, sea, community gardens and pool. The lounge boasts high ceilings with beautiful floor to ceiling glass patio doors on 2 sides bringing in lots of natural light, the bedrooms all have large mirrored fitted wardrobes as well as patio doors in the master bedroom which leads onto the terrace. This apartment is finished to a very high standard, with marble flooring throughout, fully tiled marble bathrooms, air con (H&C), video entry phone, superfast fibre broadband, alarm etc. This peaceful complex has beautiful, very well maintained tropical gardens which includes a water / pond feature. It also has a large pool with a separate children's pool, a gymnasium and sauna. The apartment comes with 2 underground parking spaces and 2 storage rooms. Worth noting that the urbanisation do not allow cats and dogs into the community and also short term lets are not allowed.