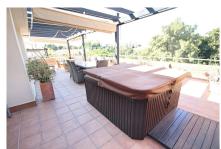

Gymnasium

Storage room

Lift

White goods

Airconditioning

This bright, unusually large 3 bedroom luxury, south facing corner penthouse is situated within the exclusive, beautifully kept, luxury complex of Milenio in Riviera del Sol next to the prestigious Miraflores Golf Club House. The property consists of a lounge/diner, a fully fitted open plan kitchen, 3 large double bedrooms, 2 bathrooms (1 ensuite) and a spectacular 150 m2 wrap around terrace which boasts lovely views of golf, mountains, sea, community gardens and pool. The lounge boasts high ceilings with beautiful floor to ceiling glass patio doors on 2 sides bringing in lots of natural light, the bedrooms all have large mirrored fitted wardrobes as well as patio doors in the master bedroom which leads onto the terrace. This apartment is finished to a very high standard, with marble flooring throughout, fully tiled marble bathrooms, air con (H&C), video entry phone, superfast fibre broadband, alarm etc. This peaceful complex has beautiful, very well maintained tropical gardens which includes a water / pond feature. It also has a large pool with a separate children's pool, a gymnasium and sauna. The apartment comes with 2 underground parking spaces and 2 storage rooms. Worth noting that the urbanisation do not allow cats and dogs into the community and also short term lets are not allowed.