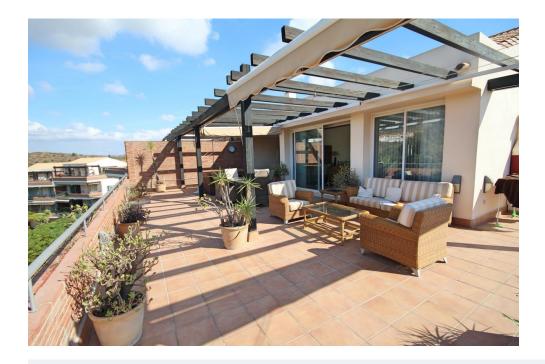

Gymnasium

Storage room

Lift

White goods

Airconditioning

This bright, unusually large 3 bedroom luxury, south facing corner penthouse is situated within the exclusive, beautifully kept, luxury complex of Milenio in Riviera del Sol next to the prestigious Miraflores Golf Club House. The property consists of a lounge/diner, a fully fitted open plan kitchen, 3 large double bedrooms, 2 bathrooms (1 ensuite) and a spectacular 150 m2 wrap around terrace which boasts lovely views of golf, mountains, sea, community gardens and pool. The lounge boasts high ceilings with beautiful floor to ceiling glass patio doors on 2 sides bringing in lots of natural light, the bedrooms all have large mirrored fitted wardrobes as well as patio doors in the master bedroom which leads onto the terrace. This apartment is finished to a very high standard, with marble flooring throughout, fully tiled marble bathrooms, air con (H&C), video entry phone, superfast fibre broadband, alarm etc. This peaceful complex has beautiful, very well maintained tropical gardens which includes a water / pond feature. It also has a large pool with a separate children's pool, a gymnasium and sauna. The apartment comes with 2 underground parking spaces and 2 storage rooms. Worth noting that the urbanisation do not allow cats and dogs into the community and also short term lets are not allowed.