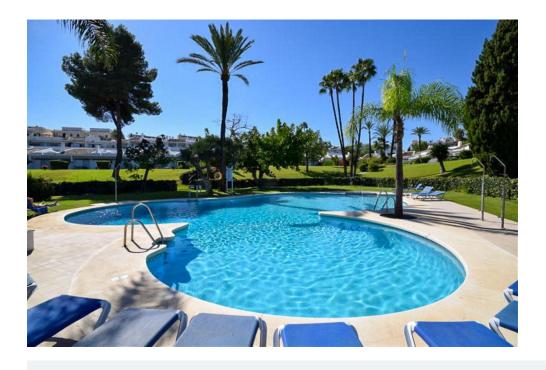

## ImmoMoment 2 bedroom Apartment in Nueva Andalucía

Ref: RSR4608415

€299,000

Property type: Apartment

Location: Nueva Andalucía

Bedrooms: 2 Bathrooms: 2 **Swimming pool:** Communal

Garden: Private Orientation: South

Fitted wardrobes

**Fireplace** 

White goods

Near golf

Golf property

Utility room

Airconditioning

NOTE. THIS PROPERTY HAS A LONG TERM TENANT PAYING € 980 PER MONTH UNTIL OCTOBER 2026 Beautiful 2 bedroom apartment built in 1983 located in the Andalusian Style development of Los Dragos in the heart of the golf valley Nueva Andalucia, adjoining Aloha Golf course. Just a short drive from Puerto Banus and located between Marbella and San Pedro it is ideally located for restaurants, shops, nightlife and the beach. This ground floor apartment consists of entrance hall, lounge with feature fireplace, raised dining area, kitchen and utility room. Large French windows open to the private garden. The master bedroom and guest bedrooms each with en-suite bathrooms and fitted wardrobes. Complete with mature gardens, swimming pool, tennis & padel courts and community parking, the complex exudes a unique charm.