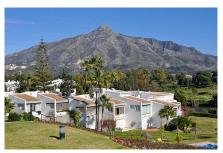

Fitted wardrobes

**Fireplace** 

White goods

Near golf

Golf property

Utility room

Airconditioning

NOTE. THIS PROPERTY HAS A LONG TERM TENANT PAYING € 980 PER MONTH UNTIL OCTOBER 2026 Beautiful 2 bedroom apartment built in 1983 located in the Andalusian Style development of Los Dragos in the heart of the golf valley Nueva Andalucia, adjoining Aloha Golf course. Just a short drive from Puerto Banus and located between Marbella and San Pedro it is ideally located for restaurants, shops, nightlife and the beach. This ground floor apartment consists of entrance hall, lounge with feature fireplace, raised dining area, kitchen and utility room. Large French windows open to the private garden. The master bedroom and guest bedrooms each with en-suite bathrooms and fitted wardrobes. Complete with mature gardens, swimming pool, tennis & padel courts and community parking, the complex exudes a unique charm.