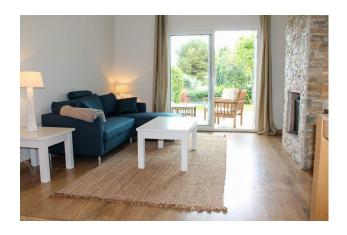

Fitted wardrobes

**Fireplace** 

White goods

Near golf

Golf property

Utility room

Airconditioning

NOTE. THIS PROPERTY HAS A LONG TERM TENANT PAYING € 980 PER MONTH UNTIL OCTOBER 2026 Beautiful 2 bedroom apartment built in 1983 located in the Andalusian Style development of Los Dragos in the heart of the golf valley Nueva Andalucia, adjoining Aloha Golf course. Just a short drive from Puerto Banus and located between Marbella and San Pedro it is ideally located for restaurants, shops, nightlife and the beach. This ground floor apartment consists of entrance hall, lounge with feature fireplace, raised dining area, kitchen and utility room. Large French windows open to the private garden. The master bedroom and guest bedrooms each with en-suite bathrooms and fitted wardrobes. Complete with mature gardens, swimming pool, tennis & padel courts and community parking, the complex exudes a unique charm.