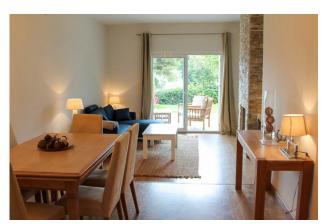

Fitted wardrobes

**Fireplace** 

White goods

Near golf

Golf property

Utility room

Airconditioning

NOTE. THIS PROPERTY HAS A LONG TERM TENANT PAYING € 980 PER MONTH UNTIL OCTOBER 2026 Beautiful 2 bedroom apartment built in 1983 located in the Andalusian Style development of Los Dragos in the heart of the golf valley Nueva Andalucia, adjoining Aloha Golf course. Just a short drive from Puerto Banus and located between Marbella and San Pedro it is ideally located for restaurants, shops, nightlife and the beach. This ground floor apartment consists of entrance hall, lounge with feature fireplace, raised dining area, kitchen and utility room. Large French windows open to the private garden. The master bedroom and guest bedrooms each with en-suite bathrooms and fitted wardrobes. Complete with mature gardens, swimming pool, tennis & padel courts and community parking, the complex exudes a unique charm.