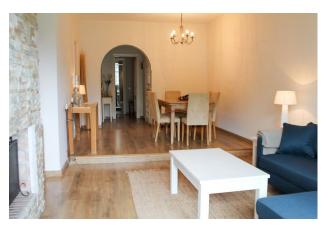

Fitted wardrobes

**Fireplace** 

White goods

Near golf

Golf property

Utility room

Airconditioning

NOTE. THIS PROPERTY HAS A LONG TERM TENANT PAYING € 980 PER MONTH UNTIL OCTOBER 2026 Beautiful 2 bedroom apartment built in 1983 located in the Andalusian Style development of Los Dragos in the heart of the golf valley Nueva Andalucia, adjoining Aloha Golf course. Just a short drive from Puerto Banus and located between Marbella and San Pedro it is ideally located for restaurants, shops, nightlife and the beach. This ground floor apartment consists of entrance hall, lounge with feature fireplace, raised dining area, kitchen and utility room. Large French windows open to the private garden. The master bedroom and guest bedrooms each with en-suite bathrooms and fitted wardrobes. Complete with mature gardens, swimming pool, tennis & padel courts and community parking, the complex exudes a unique charm.