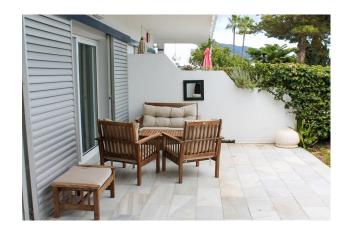

Parking: Communal parking

House area: 109 m<sup>2</sup>

Close to golf

Tennis court

Storage room

Terrace

Close to sea

Views: garden

Fitted wardrobes

**Fireplace** 

White goods

Near golf

Golf property

Utility room

Airconditioning

NOTE. THIS PROPERTY HAS A LONG TERM TENANT PAYING € 980 PER MONTH UNTIL OCTOBER 2026 Beautiful 2 bedroom apartment built in 1983 located in the Andalusian Style development of Los Dragos in the heart of the golf valley Nueva Andalucia, adjoining Aloha Golf course. Just a short drive from Puerto Banus and located between Marbella and San Pedro it is ideally located for restaurants, shops, nightlife and the beach. This ground floor apartment consists of entrance hall, lounge with feature fireplace, raised dining area, kitchen and utility room. Large French windows open to the private garden. The master bedroom and guest bedrooms each with en-suite bathrooms and fitted wardrobes. Complete with mature gardens, swimming pool, tennis & padel courts and community parking, the complex exudes a unique charm.