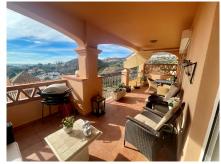

## Benalmadena

Ref: RSR4614706

€449,000

Property type: Penthouse

Location: Benalmadena

Bedrooms: 2 Bathrooms: 2 Swimming pool: Communal

Garden: Communal Orientation: South Views : Sea views

Parking: 1 underground parking

Gymnasium

Lift

**Furnished** 

Beautiful top apartment with a great view of both the sea and the mountains. Located in Mediterra, with Torrequebrada Golf as neighbor. Directly opposite Mediterra is a large padel center where there is also a restaurant. The apartment is extremely well maintained and is sold with quality Danish furniture. Master bedroom with ensuite bathroom and access to the terrace. The apartment includes a garage and a storage room. The apartment must be seen!