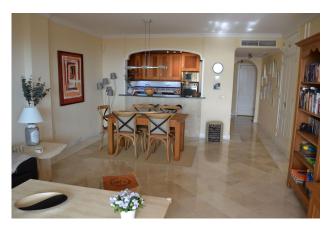

Gymnasium

Lift

**Furnished** 

Beautiful top apartment with a great view of both the sea and the mountains. Located in Mediterra, with Torrequebrada Golf as neighbor. Directly opposite Mediterra is a large padel center where there is also a restaurant. The apartment is extremely well maintained and is sold with quality Danish furniture. Master bedroom with ensuite bathroom and access to the terrace. The apartment includes a garage and a storage room. The apartment must be seen!