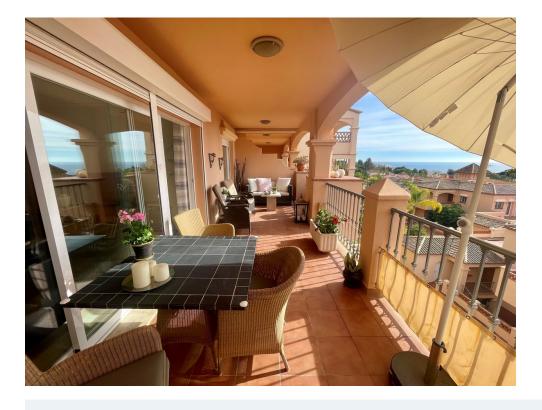

## Benalmadena

Ref: RSR4614706

€449,000

Property type: Penthouse

Location: Benalmadena

Bedrooms: 2 Bathrooms: 2 Swimming pool: Communal

Garden: Communal Orientation: South Views : Sea views

Parking: 1 underground parking

Gymnasium

Lift

**Furnished** 

Beautiful top apartment with a great view of both the sea and the mountains. Located in Mediterra, with Torrequebrada Golf as neighbor. Directly opposite Mediterra is a large padel center where there is also a restaurant. The apartment is extremely well maintained and is sold with quality Danish furniture. Master bedroom with ensuite bathroom and access to the terrace. The apartment includes a garage and a storage room. The apartment must be seen!