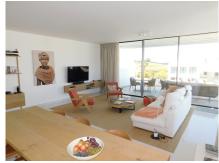

**Furnished** 

Near golf

Golf property

Terrace

Airconditioning

Luxurious modern new middle floor apartment in residential urbanization with 3bedroom, 2bathroom, spacious living room and open kitchen with lots of natural light around. The master room has ensuite bathroom with walk-in shower. All bedrooms have views to the garden and swimmingpool .The property is located in the heart of Atalaya Alta and is located in one of the most exclusive locations, surrounded by nature and a stone's throw from all kinds of amenities, services, restaurants, beaches and golf courses. The spectacular outdoor pool with an area of more than 450 m2, and also the indoor pool is spectacular.