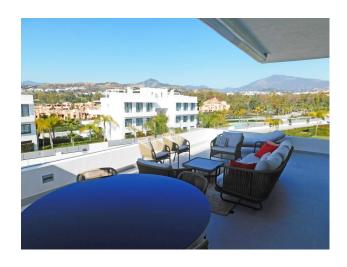

**Furnished** 

Near golf

Golf property

Terrace

Airconditioning

Luxurious modern new middle floor apartment in residential urbanization with 3bedroom, 2bathroom, spacious living room and open kitchen with lots of natural light around. The master room has ensuite bathroom with walk-in shower. All bedrooms have views to the garden and swimmingpool .The property is located in the heart of Atalaya Alta and is located in one of the most exclusive locations, surrounded by nature and a stone's throw from all kinds of amenities, services, restaurants, beaches and golf courses. The spectacular outdoor pool with an area of more than 450 m2, and also the indoor pool is spectacular.