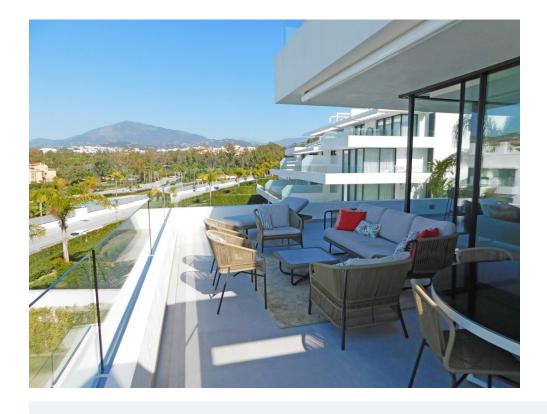

## **Benahavís**

Ref: IMR3605831

Property type: Apartment

Location: Benahavís

Bedrooms: 3 Bathrooms: 2 Swimming pool: Communal

Garden: Communal **Orientation:** Southwest Views: Mountain views

Parking: 1 underground parking

**Furnished** 

Near golf

Golf property

Terrace

Airconditioning

Luxurious modern new middle floor apartment in residential urbanization with 3bedroom, 2bathroom, spacious living room and open kitchen with lots of natural light around. The master room has ensuite bathroom with walk-in shower. All bedrooms have views to the garden and swimmingpool .The property is located in the heart of Atalaya Alta and is located in one of the most exclusive locations, surrounded by nature and a stone's throw from all kinds of amenities, services, restaurants, beaches and golf courses. The spectacular outdoor pool with an area of more than 450 m2, and also the indoor pool is spectacular.