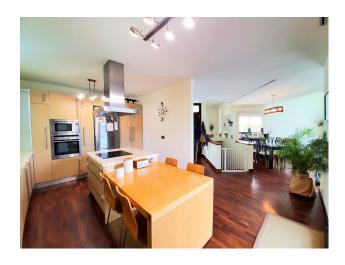

Plot area:

Airconditioning

WONDERFUL CONTEMPORARY STYLE VILLA WITH GARDEN, PRIVATE POOL AND BEAUTIFUL VIEWS OF THE SEA, GIBRALTAR AND AFRICA. With a privileged location in a luxurious residential area in Torreguadiaro, JUST 5 MIN WALK FROM THE BEACH and the promenade, which will take you to the famous Port of Sotogrande, where you will find a large selection of bars, restaurants and leisure areas. Prestigious polo fields such as Ayala or golf courses such as Valderrama are 4 km away, Gibraltar airport is 10 km away and Marbella is 30 km away. This beautiful property is distributed over three floors, built with top quality materials and excellent finishes. Enjoy great light thanks to its large windows throughout the house and its SOUTH ORIENTATION. On the first floor we find the spacious living-dining room with an integrated kitchen, all in an open-plan style, very comfortable and uncluttered. On the upper floor, the rooms, of which the magnificent master bedroom with an ivory-tone marble jacuzzi bathroom. All rooms are equipped with custom wardrobes made of white lacquered wood, a minimalist and orderly feeling that achieves the entire design of the Villa.