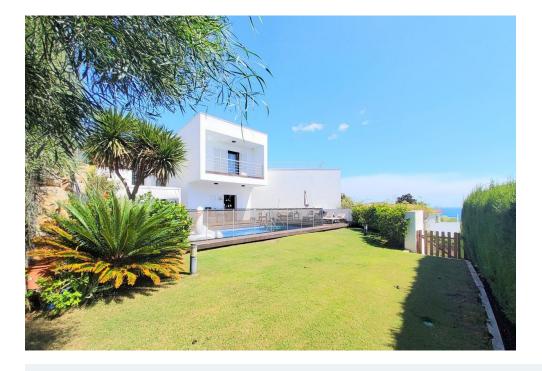

Plot area:

Airconditioning

WONDERFUL CONTEMPORARY STYLE VILLA WITH GARDEN, PRIVATE POOL AND BEAUTIFUL VIEWS OF THE SEA, GIBRALTAR AND AFRICA. With a privileged location in a luxurious residential area in Torreguadiaro, JUST 5 MIN WALK FROM THE BEACH and the promenade, which will take you to the famous Port of Sotogrande, where you will find a large selection of bars, restaurants and leisure areas. Prestigious polo fields such as Ayala or golf courses such as Valderrama are 4 km away, Gibraltar airport is 10 km away and Marbella is 30 km away. This beautiful property is distributed over three floors, built with top quality materials and excellent finishes. Enjoy great light thanks to its large windows throughout the house and its SOUTH ORIENTATION. On the first floor we find the spacious living-dining room with an integrated kitchen, all in an open-plan style, very comfortable and uncluttered. On the upper floor, the rooms, of which the magnificent master bedroom with an ivory-tone marble jacuzzi bathroom. All rooms are equipped with custom wardrobes made of white lacquered wood, a minimalist and orderly feeling that achieves the entire design of the Villa.

Garage for 2 car spaces / air conditioning and heat pump throughout the house, in addition to the water supply the house has a cistern All the flooring inside the house on the ground floor and first floor is made of wood parguet IPE. Outside we find a swimming pool surrounded by a natural IPE laminate flooring and grass. It has a small additional