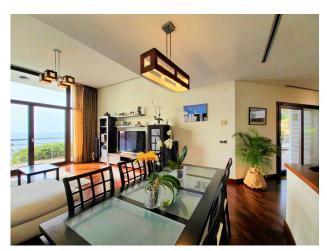

Plot area:

Airconditioning

WONDERFUL CONTEMPORARY STYLE VILLA WITH GARDEN, PRIVATE POOL AND BEAUTIFUL VIEWS OF THE SEA, GIBRALTAR AND AFRICA. With a privileged location in a luxurious residential area in Torreguadiaro, JUST 5 MIN WALK FROM THE BEACH and the promenade, which will take you to the famous Port of Sotogrande, where you will find a large selection of bars, restaurants and leisure areas. Prestigious polo fields such as Ayala or golf courses such as Valderrama are 4 km away, Gibraltar airport is 10 km away and Marbella is 30 km away. This beautiful property is distributed over three floors, built with top quality materials and excellent finishes. Enjoy great light thanks to its large windows throughout the house and its SOUTH ORIENTATION. On the first floor we find the spacious living-dining room with an integrated kitchen, all in an open-plan style, very comfortable and uncluttered. On the upper floor, the rooms, of which the magnificent master bedroom with an ivory-tone marble jacuzzi bathroom. All rooms are equipped with custom wardrobes made of white lacquered wood, a minimalist and orderly feeling that achieves the entire design of the Villa.