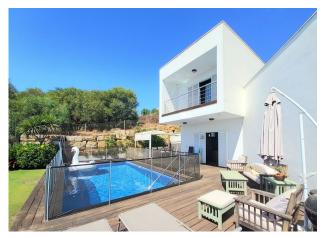

## Immo Moment 4 bedroom Detached Villa in **Torreguadiaro**

Ref: RSR4614997

€1,190,000

1031 m<sup>2</sup>

Property type: Detached Villa

**Location:** Torreguadiaro

Bedrooms: 4 Bathrooms: 3 Swimming pool: Private

Plot area:

Airconditioning

WONDERFUL CONTEMPORARY STYLE VILLA WITH GARDEN, PRIVATE POOL AND BEAUTIFUL VIEWS OF THE SEA, GIBRALTAR AND AFRICA. With a privileged location in a luxurious residential area in Torreguadiaro, JUST 5 MIN WALK FROM THE BEACH and the promenade, which will take you to the famous Port of Sotogrande, where you will find a large selection of bars, restaurants and leisure areas. Prestigious polo fields such as Ayala or golf courses such as Valderrama are 4 km away, Gibraltar airport is 10 km away and Marbella is 30 km away. This beautiful property is distributed over three floors, built with top quality materials and excellent finishes. Enjoy great light thanks to its large windows throughout the house and its SOUTH ORIENTATION. On the first floor we find the spacious living-dining room with an integrated kitchen, all in an open-plan style, very comfortable and uncluttered. On the upper floor, the rooms, of which the magnificent master bedroom with an ivory-tone marble jacuzzi bathroom. All rooms are equipped with custom wardrobes made of white lacquered wood, a minimalist and orderly feeling that achieves the entire design of the Villa.

Garage for 2 car spaces / air conditioning and heat pump throughout the house, in addition to the water supply the house has a cistern All the flooring inside the house on the ground floor and first floor is made of wood parguet IPE. Outside we find a swimming pool surrounded by a natural IPE laminate flooring and grass. It has a small additional