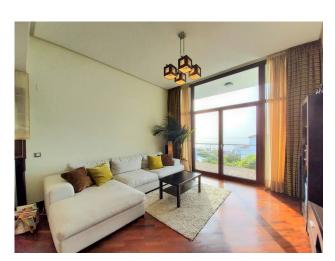

Plot area:

Airconditioning

WONDERFUL CONTEMPORARY STYLE VILLA WITH GARDEN, PRIVATE POOL AND BEAUTIFUL VIEWS OF THE SEA, GIBRALTAR AND AFRICA. With a privileged location in a luxurious residential area in Torreguadiaro, JUST 5 MIN WALK FROM THE BEACH and the promenade, which will take you to the famous Port of Sotogrande, where you will find a large selection of bars, restaurants and leisure areas. Prestigious polo fields such as Ayala or golf courses such as Valderrama are 4 km away, Gibraltar airport is 10 km away and Marbella is 30 km away. This beautiful property is distributed over three floors, built with top quality materials and excellent finishes. Enjoy great light thanks to its large windows throughout the house and its SOUTH ORIENTATION. On the first floor we find the spacious living-dining room with an integrated kitchen, all in an open-plan style, very comfortable and uncluttered. On the upper floor, the rooms, of which the magnificent master bedroom with an ivory-tone marble jacuzzi bathroom. All rooms are equipped with custom wardrobes made of white lacquered wood, a minimalist and orderly feeling that achieves the entire design of the Villa.