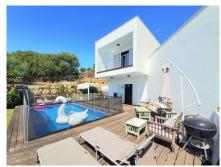

Plot area:

Airconditioning

WONDERFUL CONTEMPORARY STYLE VILLA WITH GARDEN, PRIVATE POOL AND BEAUTIFUL VIEWS OF THE SEA, GIBRALTAR AND AFRICA. With a privileged location in a luxurious residential area in Torreguadiaro, JUST 5 MIN WALK FROM THE BEACH and the promenade, which will take you to the famous Port of Sotogrande, where you will find a large selection of bars, restaurants and leisure areas. Prestigious polo fields such as Ayala or golf courses such as Valderrama are 4 km away, Gibraltar airport is 10 km away and Marbella is 30 km away. This beautiful property is distributed over three floors, built with top quality materials and excellent finishes. Enjoy great light thanks to its large windows throughout the house and its SOUTH ORIENTATION. On the first floor we find the spacious living-dining room with an integrated kitchen, all in an open-plan style, very comfortable and uncluttered. On the upper floor, the rooms, of which the magnificent master bedroom with an ivory-tone marble jacuzzi bathroom. All rooms are equipped with custom wardrobes made of white lacquered wood, a minimalist and orderly feeling that achieves the entire design of the Villa.

Garage for 2 car spaces / air conditioning and heat pump throughout the house, in addition to the water supply the house has a cistern All the flooring inside the house on the ground floor and first floor is made of wood parguet IPE. Outside we find a swimming pool surrounded by a natural IPE laminate flooring and grass. It has a small additional