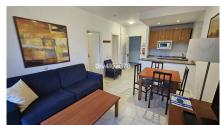

Fitted wardrobes

Terrace

This apartment is located in the popular Beach front community of Benal Beach. All amenities, including Park and beach are just outside the complex, making this apartment a great property for holiday rentals. This particular apartment is located within a block with easy access to the beach and has lovely views to the mountains, gardens and sea. The community offers a 24 hour reception, on site gym with heated pool and spa (paid service), onsite restaurant, supermarket and bars. All this in one of the best holiday destinations in Benalmadena! DEED: Total Built Area 45m2 includes terrace, Year of Build: 1985, Aprox fees IBI :450€ per year - Basura 170€ per year - Community 105€ per month (includes water) / CEE:Energy Consumption Rating &CO2 Emissions Rating