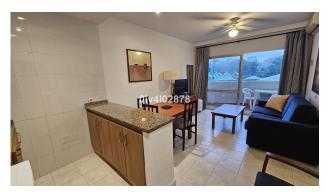

## Benalmadena Costa

Property type: Apartment

Location: Benalmadena Costa

Bedrooms: 1

Bathrooms: 1

Swimming pool: Communal

Garden: Communal

Views: Mountain views

Parking: Communal parking

House area: 45 m<sup>2</sup>

Close to sea

Walking distance beach

expenses, registry expenses, conveyancing etc)

Airconditioning

Near golf

Lift

Fitted wardrobes

Terrace

This apartment is located in the popular Beach front community of Benal Beach. All amenities, including Park and beach are just outside the complex, making this apartment a great property for holiday rentals. This particular apartment is located within a block with easy access to the beach and has lovely views to the mountains, gardens and sea. The community offers a 24 hour reception, on site gym with heated pool and spa (paid service), onsite restaurant, supermarket and bars. All this in one of the best holiday destinations in Benalmadena! DEED: Total Built Area 45m2 includes terrace, Year of Build: 1985, Aprox fees IBI :450€ per year - Basura 170€ per year - Community 105€ per month (includes water) / CEE:Energy Consumption Rating &CO2 Emissions Rating