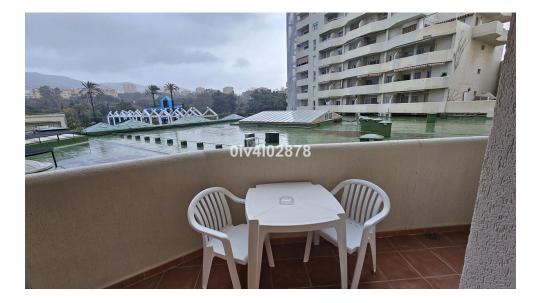

Fitted wardrobes

Terrace

This apartment is located in the popular Beach front community of Benal Beach. All amenities, including Park and beach are just outside the complex, making this apartment a great property for holiday rentals. This particular apartment is located within a block with easy access to the beach and has lovely views to the mountains, gardens and sea. The community offers a 24 hour reception, on site gym with heated pool and spa (paid service), onsite restaurant, supermarket and bars. All this in one of the best holiday destinations in Benalmadena! DEED: Total Built Area 45m2 includes terrace, Year of Build: 1985, Aprox fees IBI :450€ per year - Basura 170€ per year - Community 105€ per month (includes water) / CEE:Energy Consumption Rating &CO2 Emissions Rating