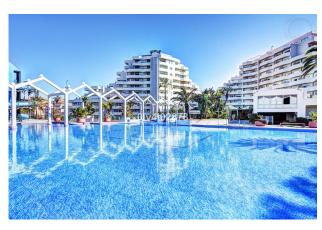

Fitted wardrobes

Terrace

This apartment is located in the popular Beach front community of Benal Beach. All amenities, including Park and beach are just outside the complex, making this apartment a great property for holiday rentals. This particular apartment is located within a block with easy access to the beach and has lovely views to the mountains, gardens and sea. The community offers a 24 hour reception, on site gym with heated pool and spa (paid service), onsite restaurant, supermarket and bars. All this in one of the best holiday destinations in Benalmadena! DEED: Total Built Area 45m2 includes terrace, Year of Build: 1985, Aprox fees IBI :450€ per year - Basura 170€ per year - Community 105€ per month (includes water) / CEE:Energy Consumption Rating &CO2 Emissions Rating