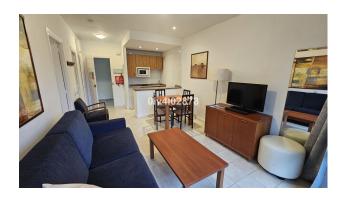

Fitted wardrobes

Terrace

This apartment is located in the popular Beach front community of Benal Beach. All amenities, including Park and beach are just outside the complex, making this apartment a great property for holiday rentals. This particular apartment is located within a block with easy access to the beach and has lovely views to the mountains, gardens and sea. The community offers a 24 hour reception, on site gym with heated pool and spa (paid service), onsite restaurant, supermarket and bars. All this in one of the best holiday destinations in Benalmadena! DEED: Total Built Area 45m2 includes terrace, Year of Build: 1985, Aprox fees IBI :450€ per year - Basura 170€ per year - Community 105€ per month (includes water) / CEE:Energy Consumption Rating &CO2 Emissions Rating