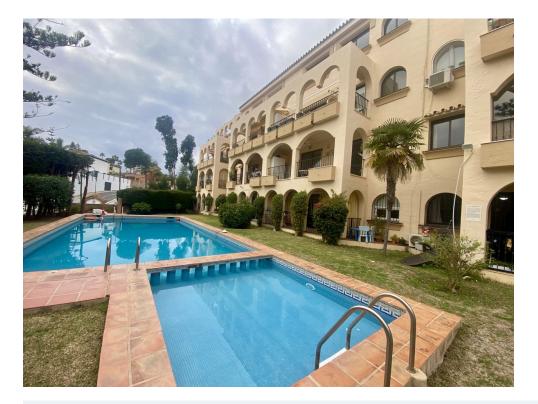

## €239,000

Sales - Rentals - Management

| Property type : Apartment           | Swimming pool : Communal | House area :                         | 78 m² |
|-------------------------------------|--------------------------|--------------------------------------|-------|
| Location : Sierrezuela              | Garden : Communal        |                                      |       |
| Bedrooms: 2                         | Orientation : South      |                                      |       |
| Bathrooms : 1                       | Views : Pool views       |                                      |       |
|                                     |                          |                                      |       |
| <ul> <li>Close to golf</li> </ul>   | ✓ WiFi                   | <ul> <li>Fitted wardrobes</li> </ul> |       |
| ✓ Golf property                     | ✓ Lift                   | ✓ Utility room                       |       |
| ✓ Terrace                           | ✓ White goods            | <ul> <li>Furnished</li> </ul>        |       |
| <ul> <li>Airconditioning</li> </ul> |                          |                                      |       |

This cozy 2 bedroom apartment is located in a residential area close to lots of amenities including restaurants, bars and shops. It is situated close to the town of Fuengirola. The apartment offers secure parking and a communal swimming pool.Enter the apartment directly into the hallway then ILounge. The lounge has an A/C unit. The lounge leads out onto the terrace fitted full glass curtains. The kitchen is fully equipped. The apartment has free WiFi.The master bedroom is fitted with built in wardrobes and leads onto the eraace. The guest bedroom is at the rear with fully fitted wardrobes.