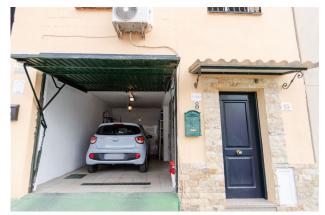

6 bedroom Townhouse in Torremolinos

Ref: RSR4620379

€825,000

| Property type : Townhouse<br>Location : Torremolinos<br>Bedrooms : 6<br>Bathrooms : 4 | Swimming pool : No<br>Orientation : South<br>Views : Sea views<br>Parking : Closed Garage | House area :                                           | 376 m² |
|---------------------------------------------------------------------------------------|-------------------------------------------------------------------------------------------|--------------------------------------------------------|--------|
| <ul><li>✓ WiFi</li><li>✓ Lift</li></ul>                                               | <ul><li>Fitted wardrobes</li><li>White goods</li></ul>                                    | <ul><li>Alarm system</li><li>Airconditioning</li></ul> |        |