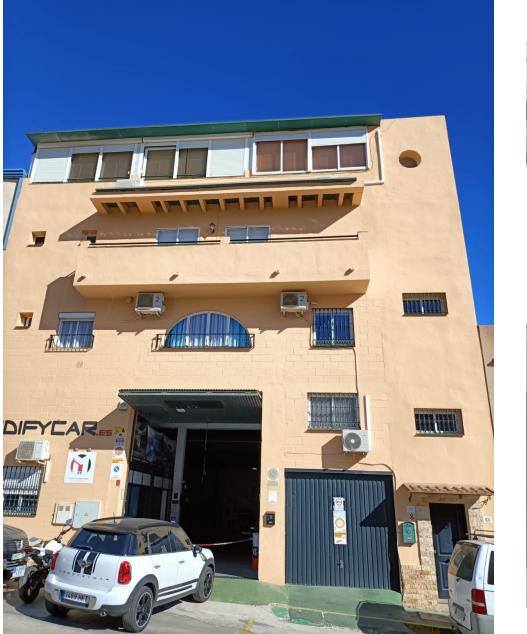

6 bedroom Townhouse in Torremolinos

Ref: RSR4620379

€825,000

| Property type : Townhouse<br>Location : Torremolinos<br>Bedrooms : 6<br>Bathrooms : 4 | Swimming pool : No<br>Orientation : South<br>Views : Sea views<br>Parking : Closed Garage | House area :                                           | 376 m² |
|---------------------------------------------------------------------------------------|-------------------------------------------------------------------------------------------|--------------------------------------------------------|--------|
| <ul><li>✓ WiFi</li><li>✓ Lift</li></ul>                                               | <ul><li>Fitted wardrobes</li><li>White goods</li></ul>                                    | <ul><li>Alarm system</li><li>Airconditioning</li></ul> |        |

www.ImmoMoment.es

This convenient location makes our building a very atractive opportunity for living and or business purposes

• Multiple uses of the diferent rooms in the building : 3 apartaments and one studio that can be used just for living and/or busuness purposes like offices or the highly de manded coworking spaces. That large rental apartments in Torremolinos are highly demanded and very limited in the area, and with a price range between 1,200 - 1,500 Euros per month.