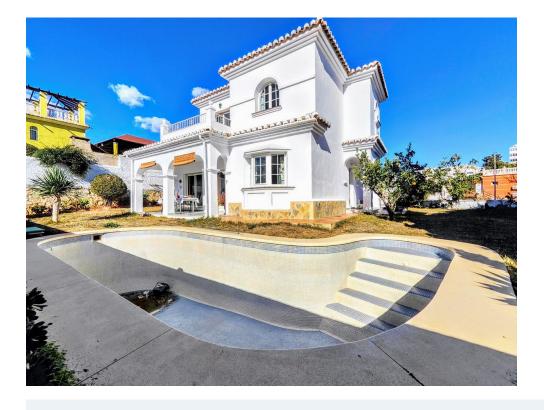

## Immo Moment 4 bedroom Detached Villa in **Benalmadena Costa**

Ref: RSR4620394

Property type: Detached Villa

Location: Benalmadena Costa

Bedrooms: 4 Bathrooms: 2 Swimming pool: Private

Garden: Private

**Orientation:** North

**Fireplace** 

**Furnished** 

Fitted wardrobes

Terrace

Airconditioning

DETACHED HOUSE WITH A PLOT OF 636 M2 IN THE HEART OF BENALMÁDENA COSTA IN THE PLAZA SOLYMAR AREA LESS THAN 500 METERS FROM PUERTO MARINA. It is distributed on two floors:

The main floor is distributed with a large living room with a large window with direct access to the pool area. Fully furnished and equipped independent kitchen. 1 exterior double bedroom. 1 full bathroom with shower. Large entrance hall with storage areas.

The house also has an interior garage, low consumption electric heating and fireplace in the living room.