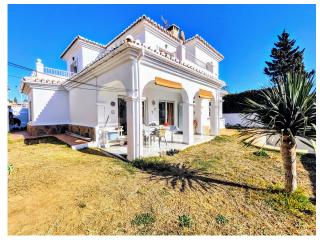

**Fireplace** 

**Furnished** 

Fitted wardrobes

Terrace

Airconditioning

DETACHED HOUSE WITH A PLOT OF 636 M2 IN THE HEART OF BENALMÁDENA COSTA IN THE PLAZA SOLYMAR AREA LESS THAN 500 METERS FROM PUERTO MARINA. It is distributed on two floors:

The house also has an interior garage, low consumption electric heating and fireplace in the living room.