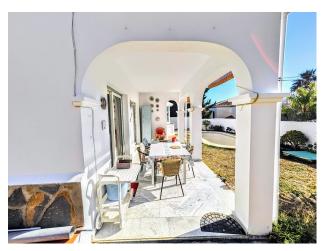

The main floor is distributed with a large living room with a large window with direct access to the pool area. Fully furnished and equipped independent kitchen. 1 exterior double bedroom. 1 full bathroom with shower. Large entrance hall with storage areas.

The house also has an interior garage, low consumption electric heating and fireplace in the living room.