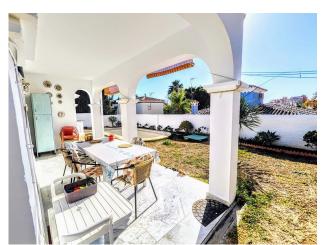

The main floor is distributed with a large living room with a large window with direct access to the pool area. Fully furnished and equipped independent kitchen. 1 exterior double bedroom. 1 full bathroom with shower. Large entrance hall with storage areas.

The house also has an interior garage, low consumption electric heating and fireplace in the living room.