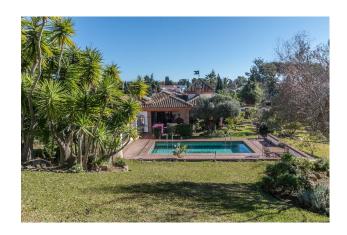

Garden: Private

Views: garden

House area: 329 m<sup>2</sup>

Plot area: 2780 m<sup>2</sup>

Close to beach

White goods

Walking distance beach

Furnished

Terrace

Airconditioning

This Andalusian-style villa, designed by a renowned German architect in 2001, seamlessly blends traditional charm with modern comfort. Nestled just a quick two-minute walk from the beach, the villa features a delightful garden with fruit trees and ancient olive groves. The spacious terrace, divided into a barbecue area and a relaxation zone, provides the perfect setting for outdoor enjoyment.