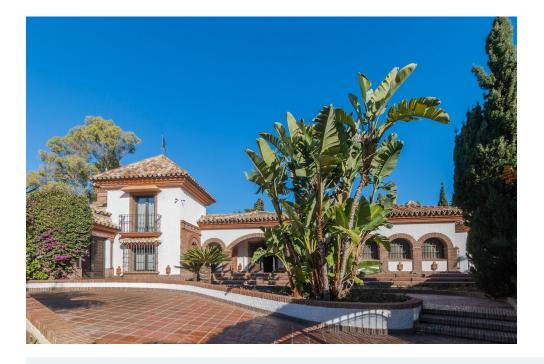

Terrace

Airconditioning

This Andalusian-style villa, designed by a renowned German architect in 2001, seamlessly blends traditional charm with modern comfort. Nestled just a quick two-minute walk from the beach, the villa features a delightful garden with fruit trees and ancient olive groves. The spacious terrace, divided into a barbecue area and a relaxation zone, provides the perfect setting for outdoor enjoyment.

Inside, a welcoming hall with a fireplace leads to a stylish living-dining space, offering direct access to the terrace and a cozy retreat. Ascend to the two-story tower housing two bedrooms and a well-appointed bathroom. The master bedroom, with an en-suite bathroom, and a tastefully designed kitchen maintain the home's overall aesthetic.