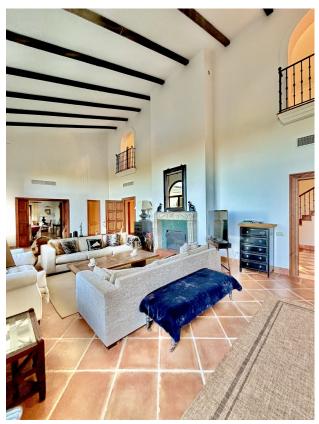

The villa features two distinct living rooms, catering to the needs of both the family and the children. The main living room is designed for relaxation and comfort, offering a cozy ambiance for the entire family to unwind and spend quality time together. On the other hand, the second living room is specifically designed to cater to the needs of the children, providing them with their own space to play, study, or engage in various activities.