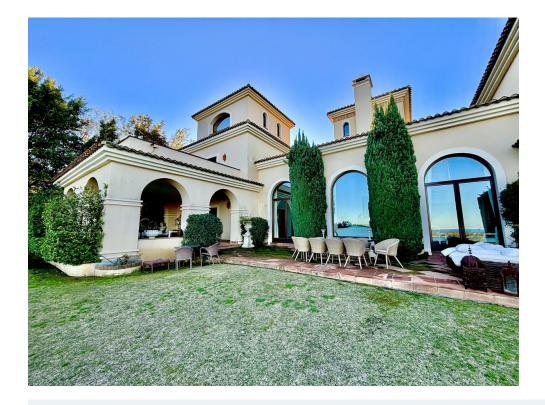

## Immo Moment 7 bedroom Detached Villa in **Sotogrande Alto**

Ref: RSR4622146

€4,100,000

Property type: Detached Villa

**Location:** Sotogrande Alto

Bedrooms: 7

Bathrooms: 8

Swimming pool: Private

- Tennis court
- Fitted wardrobes
- Alarm system
- Terrace
- Barbecue

This luxury frontline golf villa is the epitome of elegance and sophistication. With 7 spacious bedrooms and 8 full bathrooms, it offers ample space for a large family or serves as an excellent investment opportunity for those looking to venture into the rental market. Situated in a prime location, the property boasts breathtaking panoramic views of the sea, providing a serene and picturesque backdrop.

In addition to the luxurious interiors, this villa offers a range of outdoor amenities that are sure to impress. A tennis court is available for those who enjoy a friendly match or wish to improve their skills. The private pool is perfect for a refreshing swim, while the chill-out barbecue area provides an ideal setting for outdoor gatherings and entertaining guests. Whether you are seeking a luxurious family home or a lucrative investment opportunity, this @dominineMgonifevitles with its stunning views and exception in an exception in a exce