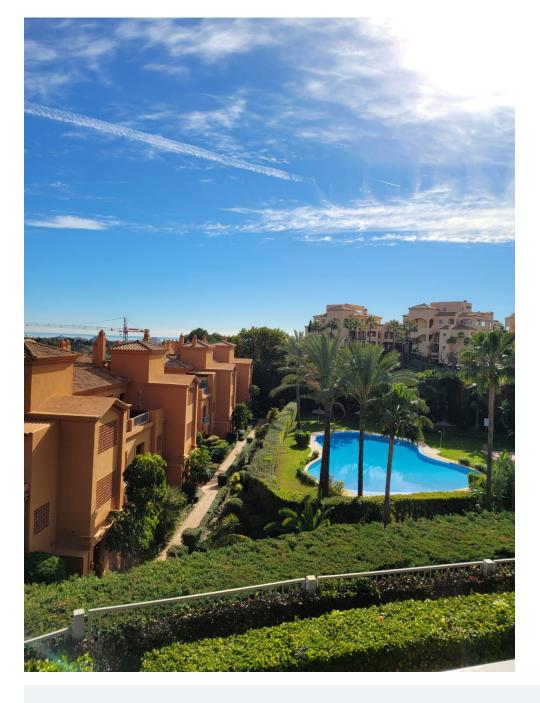

## 2 bedroom Apartment in Atalaya

Ref: RSR4624462

€390,000

114 m<sup>2</sup>

**Property type:** Apartment

**Location :** Atalaya **Bedrooms :** 2

Bathrooms: 2

Swimming pool: Communal

Garden : Communal
Orientation : South
Views : Sea views

Parking: 1 underground parking

Close to golf

Fitted wardrobes

✓ Lift

Info@ImmoMoment.es

Heated pool

✓ Storage room

Middle Floor Apartment, Atalaya, Costa del Sol.

2 Bedrooms, 2 Bathrooms, Built 114 m², Terrace 40 m².

Setting: Frontline Golf, Close To Golf, Close To Shops, Close To Schools, Urbanisation.

Orientation : South. Condition: Excellent.

Pool: Communal, Indoor, Heated.

Climate Control: Air Conditioning, U/F/H Bathrooms.

Views: Sea, Mountain, Panoramic, Garden.

Features: Covered Terrace, Lift, Fitted Wardrobes, Private Terrace, Sauna, Storage Room, Utility Room, Ensuite