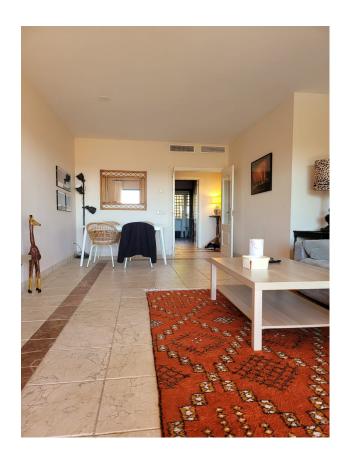

Middle Floor Apartment, Atalaya, Costa del Sol.

2 Bedrooms, 2 Bathrooms, Built 114 m², Terrace 40 m².

Setting: Frontline Golf, Close To Golf, Close To Shops, Close To Schools, Urbanisation.

Orientation : South. Condition: Excellent.

Bathroom, Marble Flooring, Double Glazing, 24 Hour Reception.

Kitchen: Fully Fitted. Garden: Communal.

Security: Gated Complex, Entry Phone, 24 Hour Security.

Parking: Underground, Garage, More Than One.