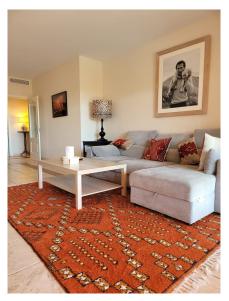

Middle Floor Apartment, Atalaya, Costa del Sol.

2 Bedrooms, 2 Bathrooms, Built 114 m², Terrace 40 m².

Setting: Frontline Golf, Close To Golf, Close To Shops, Close To Schools, Urbanisation.

Orientation : South. Condition: Excellent.

Bathroom, Marble Flooring, Double Glazing, 24 Hour Reception.

Kitchen: Fully Fitted. Garden: Communal.

Security: Gated Complex, Entry Phone, 24 Hour Security.

Parking: Underground, Garage, More Than One.