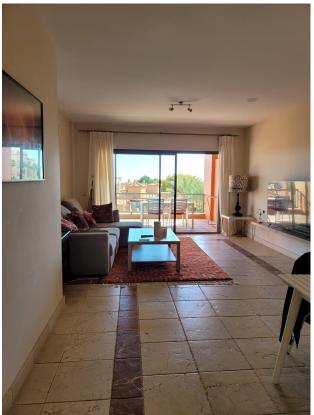

Middle Floor Apartment, Atalaya, Costa del Sol.

2 Bedrooms, 2 Bathrooms, Built 114 m², Terrace 40 m².

Setting: Frontline Golf, Close To Golf, Close To Shops, Close To Schools, Urbanisation.

Orientation : South. Condition: Excellent.

Pool: Communal, Indoor, Heated.

Climate Control: Air Conditioning, U/F/H Bathrooms.

Views: Sea, Mountain, Panoramic, Garden.

Features: Covered Terrace, Lift, Fitted Wardrobes, Private Terrace, Sauna, Storage Room, Utility Room, Ensuite