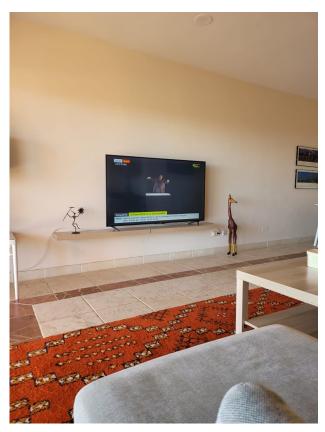

Middle Floor Apartment, Atalaya, Costa del Sol.

2 Bedrooms, 2 Bathrooms, Built 114 m², Terrace 40 m².

Setting: Frontline Golf, Close To Golf, Close To Shops, Close To Schools, Urbanisation.

Orientation : South. Condition: Excellent.

Pool: Communal, Indoor, Heated.

Climate Control: Air Conditioning, U/F/H Bathrooms.

Views: Sea, Mountain, Panoramic, Garden.

Features: Covered Terrace, Lift, Fitted Wardrobes, Private Terrace, Sauna, Storage Room, Utility Room, Ensuite