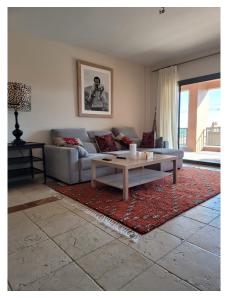

Middle Floor Apartment, Atalaya, Costa del Sol.

2 Bedrooms, 2 Bathrooms, Built 114 m², Terrace 40 m².

Setting: Frontline Golf, Close To Golf, Close To Shops, Close To Schools, Urbanisation.

Orientation : South. Condition: Excellent.

Bathroom, Marble Flooring, Double Glazing, 24 Hour Reception.

Kitchen: Fully Fitted. Garden: Communal.

Security: Gated Complex, Entry Phone, 24 Hour Security.

Parking: Underground, Garage, More Than One.