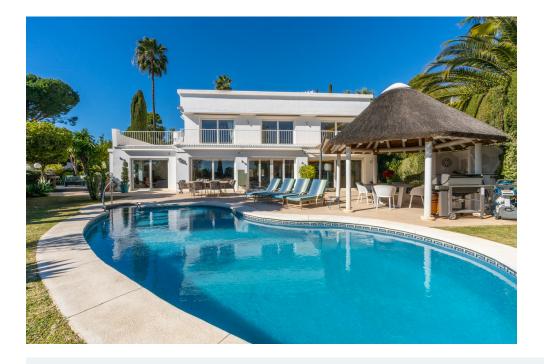

**Furnished** 

Villa Atlanta, nestled in Altos Reales, a 24hr gated secure and very private community in one of the most soughtafter urbanisation on Marbella's Golden Mile. Positioned to the southwest, this property offers uninterrupted sea vistas from the ground floor, first and second. The spacious layout includes a grand entrance hall leading to an impressive combined lounge and dining area featuring a fireplace, a modern kitchen fitted with Gaggenau appliances, a laundry room, and a master bedroom en-suite with walk-in dressing area. The lounge, dining room, and master bedroom each provide direct access to the terrace, garden, and swimming pool with stunning sea views, as well as an additional terrace with decking, perfect for entertaining family and friends.

Conveniently situated just a short drive or walk from Marbella center, beaches, and amenities, this property epitomizes luxury living.