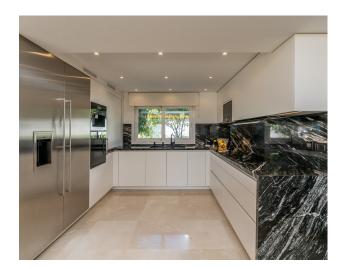

**Furnished** 

Villa Atlanta, nestled in Altos Reales, a 24hr gated secure and very private community in one of the most soughtafter urbanisation on Marbella's Golden Mile. Positioned to the southwest, this property offers uninterrupted sea vistas from the ground floor, first and second. The spacious layout includes a grand entrance hall leading to an impressive combined lounge and dining area featuring a fireplace, a modern kitchen fitted with Gaggenau appliances, a laundry room, and a master bedroom en-suite with walk-in dressing area. The lounge, dining room, and master bedroom each provide direct access to the terrace, garden, and swimming pool with stunning sea views, as well as an additional terrace with decking, perfect for entertaining family and friends.