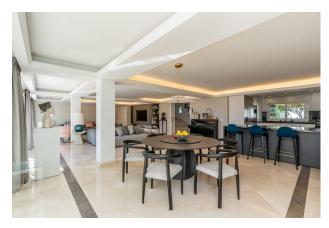

**Furnished** 

Villa Atlanta, nestled in Altos Reales, a 24hr gated secure and very private community in one of the most soughtafter urbanisation on Marbella's Golden Mile. Positioned to the southwest, this property offers uninterrupted sea vistas from the ground floor, first and second. The spacious layout includes a grand entrance hall leading to an impressive combined lounge and dining area featuring a fireplace, a modern kitchen fitted with Gaggenau appliances, a laundry room, and a master bedroom en-suite with walk-in dressing area. The lounge, dining room, and master bedroom each provide direct access to the terrace, garden, and swimming pool with stunning sea views, as well as an additional terrace with decking, perfect for entertaining family and friends.