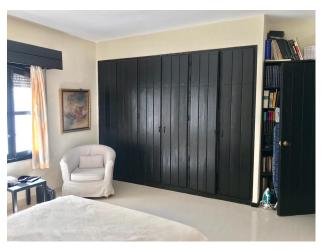

From the dining area access to a fully fitted Kithen. Includes large bedroom with built in wardrobes and lots of morning sun entering from 2 arched wooden windows with metal blinds. Bathroom double marble sinks, shower and bath and separate WC