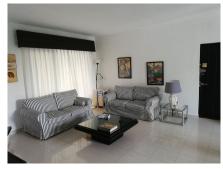

**Fireplace** 

White goods

Lovely light and airy 1-2 bedroom apartment in Puerto Banus Has 95 m2 distributed in a large open living room with built in fireplace, separate area for dining with views north looking over the Palm tree avenue of Julia Iglesia.