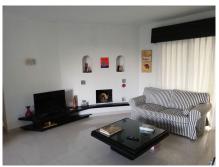

**Fireplace** 

White goods

Lovely light and airy 1-2 bedroom apartment in Puerto Banus Has 95 m2 distributed in a large open living room with built in fireplace, separate area for dining with views north looking over the Palm tree avenue of Julia Iglesia.

A/Con- hot and cold

The original terrace access from the living room facing south has been enclosed with window and double doors both in solid pine wood.

This room has been used as a 2nd bedroom, office and gym or extra cloakroom over the years