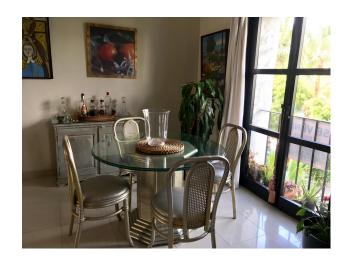

From the dining area access to a fully fitted Kithen. Includes large bedroom with built in wardrobes and lots of morning sun entering from 2 arched wooden windows with metal blinds. Bathroom double marble sinks, shower and bath and separate WC