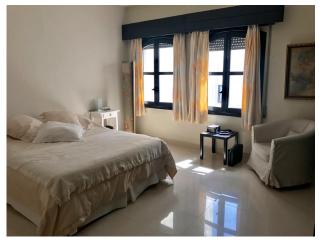

**Fireplace** 

White goods

Lovely light and airy 1-2 bedroom apartment in Puerto Banus Has 95 m2 distributed in a large open living room with built in fireplace, separate area for dining with views north looking over the Palm tree avenue of Julia Iglesia.

From the dining area access to a fully fitted Kithen. Includes large bedroom with built in wardrobes and lots of morning sun entering from 2 arched wooden windows with metal blinds. Bathroom double marble sinks, shower and bath and separate WC