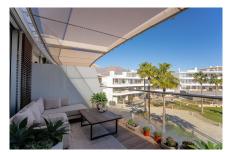

Heated pool

Gymnasium

Storage room

Satellite dish

Terrace

Luxury apartment in Estepona playa, The Edge

Frontline beach property

Apartment is located in luxury development The Edge, to the west of the city of Estepona.

The apartment consists of three bedrooms, the main en-suite and with dressing room.

Third bedroom is converted into the office with great sea view.

Spacious and bright spaces, equipped kitchen.

2 parking places+ storage room