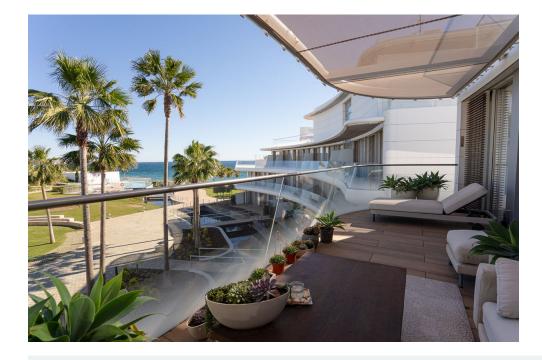

Heated pool

Gymnasium

Storage room

Satellite dish

Terrace

Luxury apartment in Estepona playa, The Edge

Frontline beach property

Apartment is located in luxury development The Edge, to the west of the city of Estepona.

The apartment consists of three bedrooms, the main en-suite and with dressing room.

Third bedroom is converted into the office with great sea view.

Spacious and bright spaces, equipped kitchen.

2 parking places+ storage room

The house is equipped with home automation system for climate control air conditioning system by zoning, underfloor heating. The complex:

- -24-hour security,
- fully equipped gym
- spa area with indoor pool
- three interconnected infinity swimming pools.