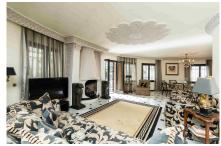

The generously proportioned lounge/diner provides ample space, a magnificent open fireplace and access to the inviting covered terraces. Adjacent, the expansive kitchen offers abundant room for culinary enthusiasts, featuring an island with seating for family meals. Completing the ground floor accommodation is a bedroom with an en-suite bathroom and a separate shower room.