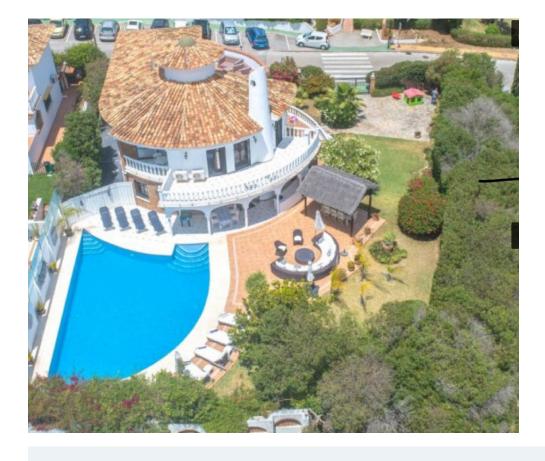

Basement

Airconditioning

Guest house

Terrace

This exceptional and expansive 5-bedroom villa stands uniquely situated within the Las Farolas estate is conveniently positioned near both La Cala de Mijas and Fuengirola. Positioned on a corner plot, the property boasts an extensive driveway accommodating up to 3 cars, while the spacious backyard beckons with the promise of a generous pool, open and covered terraces, an outdoor kitchen, gazebo, and lush garden—offering the perfect setting for leisurely summer days, whether basking in the sun or seeking shade.