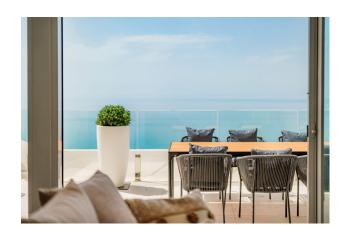

Satellite dish

Terrace

**Furnished** 

Barbecue

Discover the duplex corner penthouse of your dreams with panoramic views of the sea, the the port of Fuengirola and all the way to Gibraltar.

Imagine waking up every morning surrounded by the serenity of the sea, view all the way to Gibraltar, and the spirituality of the Benalmádena stupa. This extraordinary penthouse on the Costa del Sol is more than just a property; it's a life experience that embraces nature and culture in a sublime embrace.

Upon entering this magnificent penthouse, you will be greeted by a spacious and bright livingroom that will give you the first glimpse of what is to come. The main floor is an open space that combines a luxuriously appointed living room, a spacious dining room and a designer kitchen with state-of-the-art appliances. Large windows span the entire length of this floor, allowing natural light to flood the space and offer you panoramic views of the surrounding landscape. From this floor, you can access the large corner terrace where you can relax eat BBQ while admiring the horizon and feeling as if you were floating in the air. On this level you will find 2 bedrooms and 2 bathrooms above the Livingroom is The master suite an oasis of tranquility, with its own private balcony and terrace where you can enjoy a morning coffee or a glass of wine at sunset. The en-suite bathroom with luxury finishes and a separate shower. . Penthouse comes with a underground garage and storage must see!!!