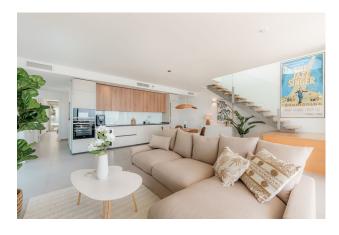

Upon entering this magnificent penthouse, you will be greeted by a spacious and bright livingroom that will give you the first glimpse of what is to come. The main floor is an open space that combines a luxuriously appointed living room, a spacious dining room and a designer kitchen with state-of-the-art appliances. Large windows span the entire length of this floor, allowing natural light to flood the space and offer you panoramic views of the surrounding landscape. From this floor, you can access the large corner terrace where you can relax eat BBQ while admiring the horizon and feeling as if you were floating in the air. On this level you will find 2 bedrooms and 2 bathrooms above the Livingroom is The master suite an oasis of tranquility, with its own private balcony and terrace where you can enjoy a morning coffee or a glass of wine at sunset. The en-suite bathroom with luxury finishes and a separate shower. . Penthouse comes with a underground garage and storage must see!!!