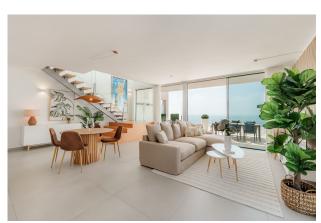

Satellite dish

Terrace

**Furnished** 

Barbecue

Discover the duplex corner penthouse of your dreams with panoramic views of the sea, the the port of Fuengirola and all the way to Gibraltar.

Imagine waking up every morning surrounded by the serenity of the sea, view all the way to Gibraltar, and the spirituality of the Benalmádena stupa. This extraordinary penthouse on the Costa del Sol is more than just a property; it's a life experience that embraces nature and culture in a sublime embrace.

Upon entering this magnificent penthouse, you will be greeted by a spacious and bright livingroom that will give you the first glimpse of what is to come. The main floor is an open space that combines a luxuriously appointed living room, a spacious dining room and a designer kitchen with state-of-the-art appliances. Large windows span the entire length of this floor, allowing natural light to flood the space and offer you panoramic views of the surrounding landscape. From this floor, you can access the large corner terrace where you can relax eat BBQ while admiring the horizon and feeling as if you were floating in the air. On this level you will find 2 bedrooms and 2 bathrooms above the Livingroom is The master suite an oasis of tranquility, with its own private balcony and terrace where you can enjoy a morning coffee or a glass of wine at sunset. The en-suite bathroom with luxury finishes and a separate shower. . Penthouse comes with a underground garage and storage must see!!!