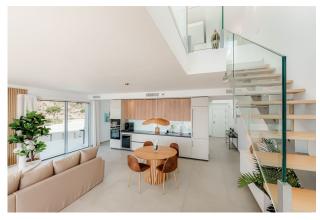

Upon entering this magnificent penthouse, you will be greeted by a spacious and bright livingroom that will give you the first glimpse of what is to come. The main floor is an open space that combines a luxuriously appointed living room, a spacious dining room and a designer kitchen with state-of-the-art appliances. Large windows span the entire length of this floor, allowing natural light to flood the space and offer you panoramic views of the surrounding landscape. From this floor, you can access the large corner terrace where you can relax eat BBQ while admiring the horizon and feeling as if you were floating in the air. On this level you will find 2 bedrooms and 2 bathrooms above the Livingroom is The master suite an oasis of tranquility, with its own private balcony and terrace where you can enjoy a morning coffee or a glass of wine at sunset. The en-suite bathroom with luxury finishes and a separate shower. . Penthouse comes with a underground garage and storage must see!!!