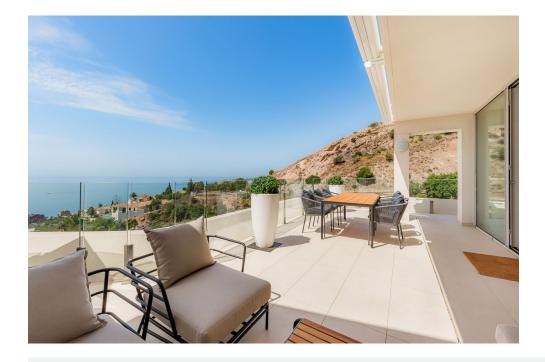

Satellite dish

Terrace

**Furnished** 

Barbecue

Discover the duplex corner penthouse of your dreams with panoramic views of the sea, the the port of Fuengirola and all the way to Gibraltar.

Imagine waking up every morning surrounded by the serenity of the sea, view all the way to Gibraltar, and the spirituality of the Benalmádena stupa. This extraordinary penthouse on the Costa del Sol is more than just a property; it's a life experience that embraces nature and culture in a sublime embrace.

Upon entering this magnificent penthouse, you will be greeted by a spacious and bright livingroom that will give you the first glimpse of what is to come. The main floor is an open space that combines a luxuriously appointed living room, a spacious dining room and a designer kitchen with state-of-the-art appliances. Large windows span the entire length of this floor, allowing natural light to flood the space and offer you panoramic views of the surrounding landscape. From this floor, you can access the large corner terrace where you can relax eat BBQ while admiring the horizon and feeling as if you were floating in the air. On this level you will find 2 bedrooms and 2 bathrooms above the Livingroom is The master suite an oasis of tranquility, with its own private balcony and terrace where you can enjoy a morning coffee or a glass of wine at sunset. The en-suite bathroom with luxury finishes and a separate shower. . Penthouse comes with a underground garage and storage must see!!!