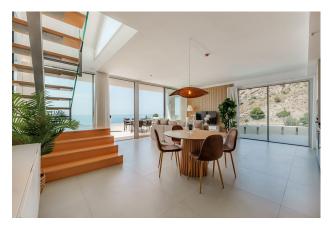

Upon entering this magnificent penthouse, you will be greeted by a spacious and bright livingroom that will give you the first glimpse of what is to come. The main floor is an open space that combines a luxuriously appointed living room, a spacious dining room and a designer kitchen with state-of-the-art appliances. Large windows span the entire length of this floor, allowing natural light to flood the space and offer you panoramic views of the surrounding landscape. From this floor, you can access the large corner terrace where you can relax eat BBQ while admiring the horizon and feeling as if you were floating in the air. On this level you will find 2 bedrooms and 2 bathrooms above the Livingroom is The master suite an oasis of tranquility, with its own private balcony and terrace where you can enjoy a morning coffee or a glass of wine at sunset. The en-suite bathroom with luxury finishes and a separate shower. . Penthouse comes with a underground garage and storage must see!!!