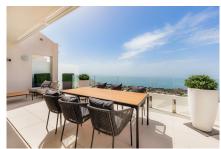

Satellite dish

Terrace

**Furnished** 

Barbecue

Discover the duplex corner penthouse of your dreams with panoramic views of the sea, the the port of Fuengirola and all the way to Gibraltar.

Imagine waking up every morning surrounded by the serenity of the sea, view all the way to Gibraltar, and the spirituality of the Benalmádena stupa. This extraordinary penthouse on the Costa del Sol is more than just a property; it's a life experience that embraces nature and culture in a sublime embrace.

Upon entering this magnificent penthouse, you will be greeted by a spacious and bright livingroom that will give you the first glimpse of what is to come. The main floor is an open space that combines a luxuriously appointed living room, a spacious dining room and a designer kitchen with state-of-the-art appliances. Large windows span the entire length of this floor, allowing natural light to flood the space and offer you panoramic views of the surrounding landscape. From this floor, you can access the large corner terrace where you can relax eat BBQ while admiring the horizon and feeling as if you were floating in the air. On this level you will find 2 bedrooms and 2 bathrooms above the Livingroom is The master suite an oasis of tranquility, with its own private balcony and terrace where you can enjoy a morning coffee or a glass of wine at sunset. The en-suite bathroom with luxury finishes and a separate shower. . Penthouse comes with a underground garage and storage must see!!!