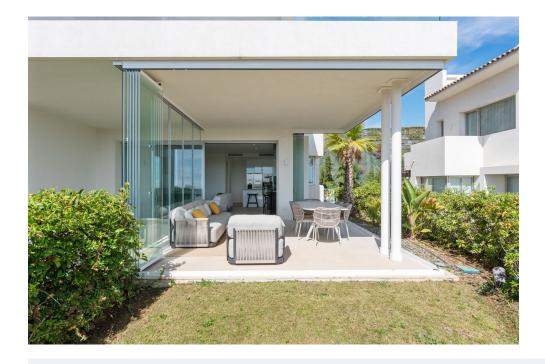

Near golf

Terrace

Airconditioning

Gymnasium

White goods

Move-in ready luxury villa apartment - For €845,000 (excluding furniture)

Marbella Club & Puento Romano Hotels (Marbella Club Group) know exactly what their guests need. They translate this no less than 17 luxury villas and 110 villa apartments which offer the same style, elegance and luxury to its owners and residents. This particular villa apartment has a 180° panoramic view of golf, mountains and sea!

The spacious terraces and fantastic views make this apartment an absolute one-of-a-kind! The finishes such as furniture and curtains, ... are of the highest quality.

The elegant architecture of the project is designed to appeal to the sophisticated eye. The view of the Mediterranean Sea is central, using large floor-to-ceiling windows and patio doors designed to flood the interior spaces with natural light and provide access to beautiful private terraces. The project enjoys a very exclusive gym, spa, heated outdoor pool and a large dose of charm!