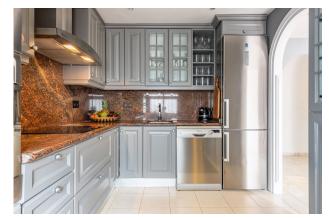

MARSH

This middle-floor apartment boasts a welcoming south-facing patio terrace at the entrance and an additional westfacing patio, complemented by a covered terrace adjacent to the living room. The interior comprises a hallway, fully equipped kitchen, a cozy living room, a master bedroom with an en-suite bathroom, and a guest bedroom with a separate bathroom. The property is tastefully furnished and includes all furniture in the listed price. Convenient street parking is available just 10 meters behind the building.