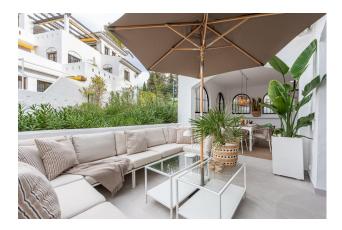

MARSH

This middle-floor apartment boasts a welcoming south-facing patio terrace at the entrance and an additional westfacing patio, complemented by a covered terrace adjacent to the living room. The interior comprises a hallway, fully equipped kitchen, a cozy living room, a master bedroom with an en-suite bathroom, and a guest bedroom with a separate bathroom. The property is tastefully furnished and includes all furniture in the listed price. Convenient street parking is available just 10 meters behind the building.