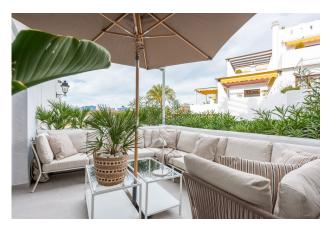

MARSH

This middle-floor apartment boasts a welcoming south-facing patio terrace at the entrance and an additional westfacing patio, complemented by a covered terrace adjacent to the living room. The interior comprises a hallway, fully equipped kitchen, a cozy living room, a master bedroom with an en-suite bathroom, and a guest bedroom with a separate bathroom. The property is tastefully furnished and includes all furniture in the listed price. Convenient street parking is available just 10 meters behind the building.