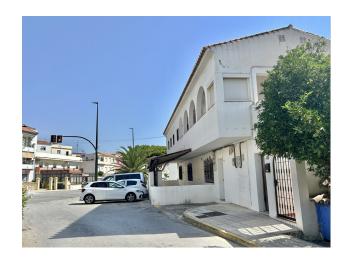

Building for sale in the heart of Guadiaro a few minutes from Sotogrande and the beach.

It has both residential and commercial use so it is ideal to develop a building of apartments and commercial premises. Ideal to set up a business center, restaurant or school or nursery, located next to the football field of Guadiaro. It has a large parking lot.

The building has 3 floors plus a plot to develop with option to convert into premises and /or homes. Ideal for rental accommodation; cafeteria; or any other activity you want to develop; for school and kindergarten have an ideal location, next to the football field of Guadiaro. It has access to the main street of entrance to Guadiaro and also with access to the post street, C/Professor Tierno Galvan. I mean from the road street would be 2 floors and from the post street you would be 3 floors.

You can be given the use you want, commercial, residential, industrial (small workshop; something artisan) and you can also develop a new project as it has plenty of buildingability.

A parking area has now been made for easy access.