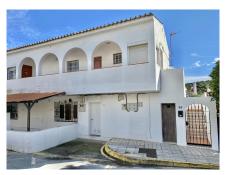

Building for sale in the heart of Guadiaro a few minutes from Sotogrande and the beach.

It has both residential and commercial use so it is ideal to develop a building of apartments and commercial premises. Ideal to set up a business center, restaurant or school or nursery, located next to the football field of Guadiaro. It has a large parking lot.

The building has 3 floors plus a plot to develop with option to convert into premises and /or homes. Ideal for rental accommodation; cafeteria; or any other activity you want to develop; for school and kindergarten have an ideal location, next to the football field of Guadiaro. It has access to the main street of entrance to Guadiaro and also with access to the post street, C/Professor Tierno Galvan. I mean from the road street would be 2 floors and from the post street you would be 3 floors.

On the first floor by the entrance of Guadiaro there are two apartments with 2 bedrooms each and private terrace; on the ground floor is currently a great place and if you wish you can become a home. Plant -1 for one clle and ground floor on the other are several apartments; patio of light and other building of independent house.