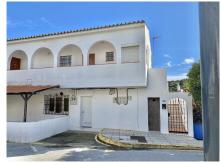

Building for sale in the heart of Guadiaro a few minutes from Sotogrande and the beach.

It has both residential and commercial use so it is ideal to develop a building of apartments and commercial premises. Ideal to set up a business center, restaurant or school or nursery, located next to the football field of Guadiaro. It has a large parking lot.

The building has 3 floors plus a plot to develop with option to convert into premises and /or homes. Ideal for rental accommodation; cafeteria; or any other activity you want to develop; for school and kindergarten have an ideal location, next to the football field of Guadiaro. It has access to the main street of entrance to Guadiaro and also with access to the post street, C/Professor Tierno Galvan. I mean from the road street would be 2 floors and from the post street you would be 3 floors.

On the first floor by the entrance of Guadiaro there are two apartments with 2 bedrooms each and private terrace; on the ground floor is currently a great place and if you wish you can become a home. Plant -1 for one clle and ground floor on the other are several apartments; patio of light and other building of independent house.