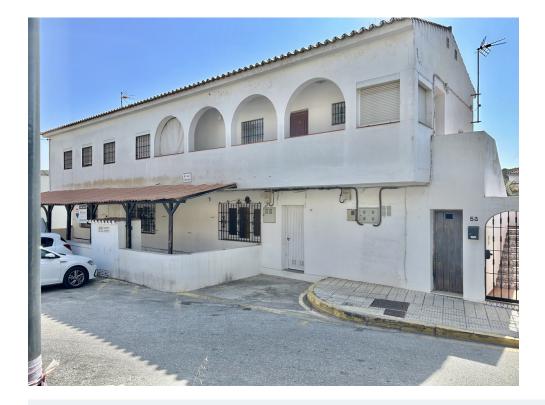

Building for sale in the heart of Guadiaro a few minutes from Sotogrande and the beach.

It has both residential and commercial use so it is ideal to develop a building of apartments and commercial premises. Ideal to set up a business center, restaurant or school or nursery, located next to the football field of Guadiaro. It has a large parking lot.

The building has 3 floors plus a plot to develop with option to convert into premises and /or homes. Ideal for rental accommodation; cafeteria; or any other activity you want to develop; for school and kindergarten have an ideal location, next to the football field of Guadiaro. It has access to the main street of entrance to Guadiaro and also with access to the post street, C/Professor Tierno Galvan. I mean from the road street would be 2 floors and from the post street you would be 3 floors.

On the first floor by the entrance of Guadiaro there are two apartments with 2 bedrooms each and private terrace; on the ground floor is currently a great place and if you wish you can become a home. Plant -1 for one clle and ground floor on the other are several apartments; patio of light and other building of independent house.