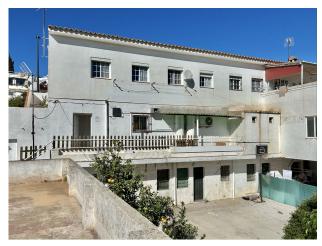

Building for sale in the heart of Guadiaro a few minutes from Sotogrande and the beach.

It has both residential and commercial use so it is ideal to develop a building of apartments and commercial premises. Ideal to set up a business center, restaurant or school or nursery, located next to the football field of Guadiaro. It has a large parking lot.

The building has 3 floors plus a plot to develop with option to convert into premises and /or homes. Ideal for rental accommodation; cafeteria; or any other activity you want to develop; for school and kindergarten have an ideal location, next to the football field of Guadiaro. It has access to the main street of entrance to Guadiaro and also with access to the post street, C/Professor Tierno Galvan. I mean from the road street would be 2 floors and from the post street you would be 3 floors.

On the first floor by the entrance of Guadiaro there are two apartments with 2 bedrooms each and private terrace; on the ground floor is currently a great place and if you wish you can become a home. Plant -1 for one clle and ground floor on the other are several apartments; patio of light and other building of independent house.