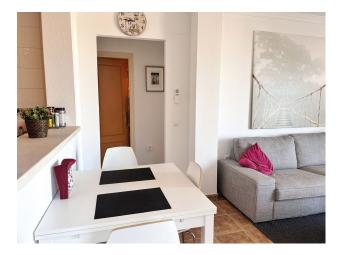

Bright, pleasant corner apartment with fantastic views of both sea and mountains. The apartment is located in the area of Torreblanca in the municipality of Fuengirola with only 10-15 minutes walking distance to the train station, grocery store and the beach. In the area there is also a communal garden with a swimming pool. \n\n The apartment is sold furnished and with a private parking space and a private garage.  $\ln$ The apartment has a hall, an open kitchen with a separate laundry room, a living room with an exit to the terrace, two bedrooms with built-in wardrobes and a bathroom with a bathtub. The kitchen is fully equipped with a dishwasher and the laundry room has a brand new washing machine. Air conditioning in the living room and in both bedrooms there are ceiling fans.\n\n