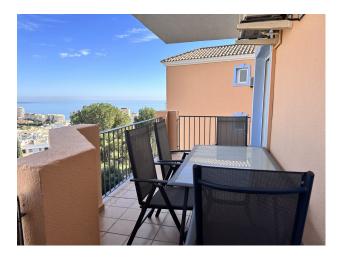

The terrace has plenty of space for a larger dining table and four chairs. Here you can enjoy fantastic sunrises.