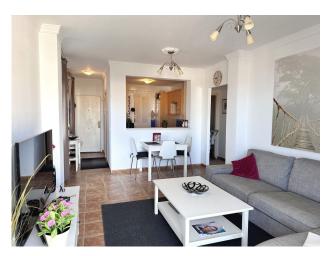

Bright, pleasant corner apartment with fantastic views of both sea and mountains. The apartment is located in the area of Torreblanca in the municipality of Fuengirola with only 10-15 minutes walking distance to the train station, grocery store and the beach. In the area there is also a communal garden with a swimming pool. \n\n The apartment is sold furnished and with a private parking space and a private garage.  $\ln$ The apartment has a hall, an open kitchen with a separate laundry room, a living room with an exit to the terrace, two bedrooms with built-in wardrobes and a bathroom with a bathtub. The kitchen is fully equipped with a dishwasher and the laundry room has a brand new washing machine. Air conditioning in the living room and in both bedrooms there are ceiling fans.\n\n