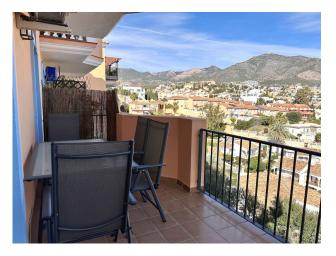

Bright, pleasant corner apartment with fantastic views of both sea and mountains. The apartment is located in the area of Torreblanca in the municipality of Fuengirola with only 10-15 minutes walking distance to the train station, grocery store and the beach. In the area there is also a communal garden with a swimming pool. \n\n The apartment is sold furnished and with a private parking space and a private garage.  $\ln$ The apartment has a hall, an open kitchen with a separate laundry room, a living room with an exit to the terrace, two bedrooms with built-in wardrobes and a bathroom with a bathtub. The kitchen is fully equipped with a dishwasher and the laundry room has a brand new washing machine. Air conditioning in the living room and in both bedrooms there are ceiling fans.\n\n

The terrace has plenty of space for a larger dining table and four chairs. Here you can enjoy fantastic sunrises.