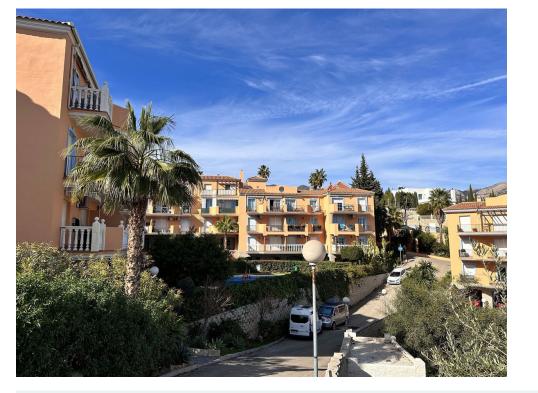

Bright, pleasant corner apartment with fantastic views of both sea and mountains. The apartment is located in the area of Torreblanca in the municipality of Fuengirola with only 10-15 minutes walking distance to the train station, grocery store and the beach. In the area there is also a communal garden with a swimming pool. \n\n The apartment is sold furnished and with a private parking space and a private garage.  $\ln$ The apartment has a hall, an open kitchen with a separate laundry room, a living room with an exit to the terrace, two bedrooms with built-in wardrobes and a bathroom with a bathtub. The kitchen is fully equipped with a dishwasher and the laundry room has a brand new washing machine. Air conditioning in the living room and in both bedrooms there are ceiling fans.\n\n