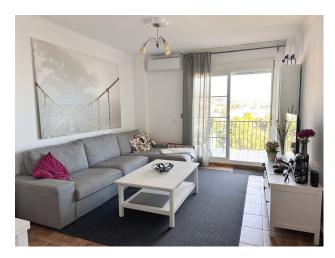

Bright, pleasant corner apartment with fantastic views of both sea and mountains. The apartment is located in the area of Torreblanca in the municipality of Fuengirola with only 10-15 minutes walking distance to the train station, grocery store and the beach. In the area there is also a communal garden with a swimming pool. \n\n The apartment is sold furnished and with a private parking space and a private garage.  $\ln$ The apartment has a hall, an open kitchen with a separate laundry room, a living room with an exit to the terrace, two bedrooms with built-in wardrobes and a bathroom with a bathtub. The kitchen is fully equipped with a dishwasher and the laundry room has a brand new washing machine. Air conditioning in the living room and in both bedrooms there are ceiling fans.\n\n