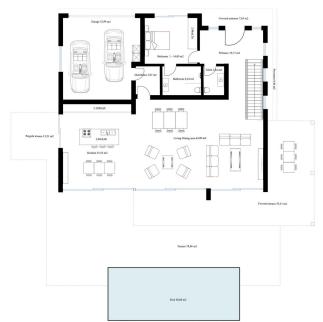

**Bedrooms:** 5 **Bathrooms:** 5

OFF-PLAN ECOLOGICAL CONTEMPORARY VILLA - KEY-IN-HAND in Valle Romano with sea views.

Consisting out of; ground floor, entrance hall, guest toilet, open plan living/dining area with a fully fitted kitchen, master bedroom with ensuite bathroom and dressing, covered carport for 3 car, 2 further bedrooms each with their ensuite bathroom.