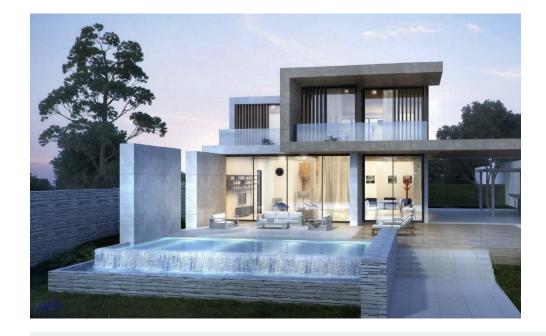

## 5 bedroom Detached Villa in Estepona

Ref: RSR4637494

€1,395,000

**Property type :** Detached Villa **Swimming pool :** No **House area :** 405 m<sup>2</sup>

**Location :** Estepona Plot area : 1300 m<sup>2</sup>

**Bedrooms:** 5 **Bathrooms:** 5

OFF-PLAN ECOLOGICAL CONTEMPORARY VILLA - KEY-IN-HAND in Valle Romano with sea views.

Consisting out of; ground floor, entrance hall, guest toilet, open plan living/dining area with a fully fitted kitchen, master bedroom with ensuite bathroom and dressing, covered carport for 3 car, 2 further bedrooms each with their ensuite bathroom.