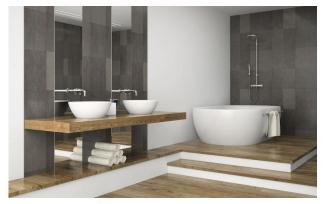

Pictures of the kitchens and bathrooms are just examples final choice will be that of the client within the offered possibilities!

Example of some of the specifications,

- Interior and exterior floor tiles from GRESPANIA 600x600 800x800 1200x1200 (Colour and size to choose)
- Bathroom walls with COVERLAM plates (GRESPANIA) 2700X1200 (Colour to choose)
- Bathrooms from ROCA or similar
- Aerothermia/airconditioning
- Underfloor electric heating in the bathrooms
- Underfloor heating in the living room
- Ceiling high windows with a sunken track, 4+4/chamber/5+5
- Ceiling high and 1-meter-wide interior doors
- Ceiling high pivot door and 1,30 wide
- Fully fitted kitchen
- White goods from Bosch or similar
- 15 solar panels
- Car charger