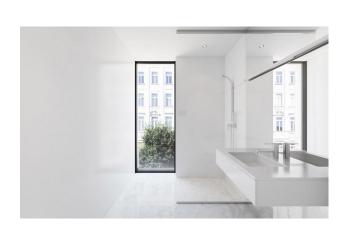

Pictures of the kitchens and bathrooms are just examples final choice will be that of the client within the offered possibilities!

Example of some of the specifications,

- Interior and exterior floor tiles from GRESPANIA 600x600 800x800 1200x1200 (Colour and size to choose)
- Bathroom walls with COVERLAM plates (GRESPANIA) 2700X1200 (Colour to choose)
- Bathrooms from ROCA or similar
- Aerothermia/airconditioning
- Underfloor electric heating in the bathrooms
- Underfloor heating in the living room
- Ceiling high windows with a sunken track, 4+4/chamber/5+5
- Ceiling high and 1-meter-wide interior doors
- Ceiling high pivot door and 1,30 wide
- Fully fitted kitchen
- White goods from Bosch or similar
- 15 solar panels
- Car charger