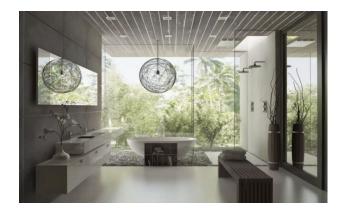

Pictures of the kitchens and bathrooms are just examples final choice will be that of the client within the offered possibilities!

Example of some of the specifications,

- Interior and exterior floor tiles from GRESPANIA 600x600 800x800 1200x1200 (Colour and size to choose)
- Bathroom walls with COVERLAM plates (GRESPANIA) 2700X1200 (Colour to choose)
- Bathrooms from ROCA or similar
- Aerothermia/airconditioning
- Underfloor electric heating in the bathrooms
- Underfloor heating in the living room
- Ceiling high windows with a sunken track, 4+4/chamber/5+5
- Ceiling high and 1-meter-wide interior doors
- Ceiling high pivot door and 1,30 wide
- Fully fitted kitchen
- White goods from Bosch or similar
- 15 solar panels
- Car charger