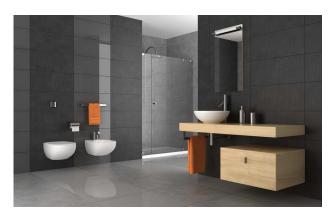

Pictures of the kitchens and bathrooms are just examples final choice will be that of the client within the offered possibilities!

Example of some of the specifications,

- Interior and exterior floor tiles from GRESPANIA 600x600 800x800 1200x1200 (Colour and size to choose)
- Bathroom walls with COVERLAM plates (GRESPANIA) 2700X1200 (Colour to choose)
- Bathrooms from ROCA or similar
- Aerothermia/airconditioning
- Underfloor electric heating in the bathrooms
- Underfloor heating in the living room
- Ceiling high windows with a sunken track, 4+4/chamber/5+5
- Ceiling high and 1-meter-wide interior doors
- Ceiling high pivot door and 1,30 wide
- Fully fitted kitchen
- White goods from Bosch or similar
- 15 solar panels
- Car charger