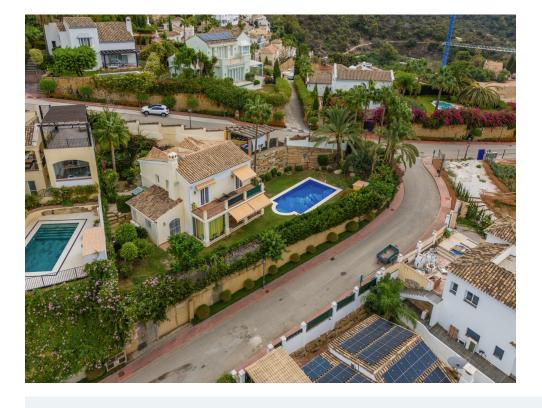

## Immo Moment 4 bedroom Detached Villa in Istán

Ref: RSR4639234

€890,000

Property type: Detached Villa

Location: Istán Bedrooms: 4

Bathrooms: 3

Swimming pool: Private

Garden: Private **Orientation:** South Views: Sea views

Parking: Open private parking

225 m<sup>2</sup> House area:

Plot area: 724 m<sup>2</sup>

Fitted wardrobes

Utility room

Airconditioning

Storage room

Terrace

Barbecue

Alarm system

White goods

A few minutes from Marbella, between mountains and nature, we find this villa in one of the most outstanding private urbanizations in Malaga.

Entering through the house we find a hallway that takes us to the two floors of the house. Upstairs, we find a hall that presents 3 rooms. On the left, the master room, with en-suite bathroom and two large fitted wardrobes and exit to the terrace, where we can enjoy spectacular panoramic views, observing the dam of La Concepcion, the sea, the Sierra de las Nieves, UNESCO's natural reserve, as well as the beautiful La Concha. The second, also with access to the terrace and fitted wardrobes. A shared toilet and a large studio that can be converted if you want it in another room. It should be noted that all the bathrooms in this house have a shower and bathtub. On the ground floor, we find a living room with four exits to a covered terrace overlooking the garden and the pool. On the left of the living room we have a fully equipped kitchen that takes us to two separate rooms, the warehouse and the laundry. On the right of the living room we find a guest toilet and a large bathroom. Also, a

guest room with access to a covered terrace. The house, being built in the center of the plot, gives us paved roads full of vegetation, palm trees, lemon trees and plants around it, to reach the garden with swimming pool, from where we will enjoy spectacular views.