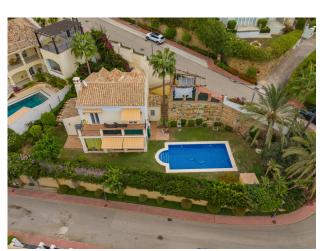

guest room with access to a covered terrace. The house, being built in the center of the plot, gives us paved roads full of vegetation, palm trees, lemon trees and plants around it, to reach the garden with swimming pool, from where we will enjoy spectacular views.