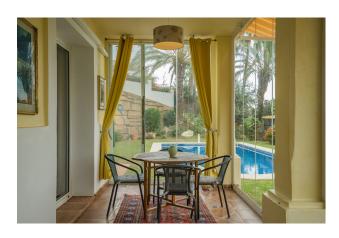

Barbecue

Alarm system

White goods

A few minutes from Marbella, between mountains and nature, we find this villa in one of the most outstanding private urbanizations in Malaga.

Entering through the house we find a hallway that takes us to the two floors of the house. Upstairs, we find a hall that presents 3 rooms. On the left, the master room, with en-suite bathroom and two large fitted wardrobes and exit to the terrace, where we can enjoy spectacular panoramic views, observing the dam of La Concepcion, the sea, the Sierra de las Nieves, UNESCO's natural reserve, as well as the beautiful La Concha. The second, also with access to the terrace and fitted wardrobes. A shared toilet and a large studio that can be converted if you want it in another room. It should be noted that all the bathrooms in this house have a shower and bathtub. On the ground floor, we find a living room with four exits to a covered terrace overlooking the garden and the pool. On the left of the living room we have a fully equipped kitchen that takes us to two separate rooms, the warehouse and the laundry. On the right of the living room we find a guest toilet and a large bathroom. Also, a

guest room with access to a covered terrace. The house, being built in the center of the plot, gives us paved roads full of vegetation, palm trees, lemon trees and plants around it, to reach the garden with swimming pool, from where we will enjoy spectacular views.