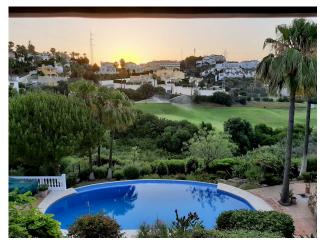

- Near golf
- Storage room
- **Basement**
- White goods

IMMACULATE, bright and spacious independant villa, in front line golf position, but unusually on a community of 4 houses, sharing electric entry gate, communal driveway and garden-pool area. Lovingly maintained and partly refurbished by the owners, this beautiful house boasts many outstanding features such as a fabulous rustic beamed lounge-dining room ceiling, feature tower in the hallway and the most amazing open panoramic views of the golf course. A covered porchway, leads into the villa's hallway and then into the stunning lounge-dining room with 2 sets of patio doors leading to the full width covered terrace. Also, a recently fully fitted kitchen, utility room and cloakroom. At garden level we find the master bedroom with ensuite bathroom and dressing area, plus 2 further double bedrooms and family bathroom. There is also a basement currently used for storage. The property has its own private garden with terrace, lawn, plants and trees and, of course, easy access to the communal infinity pool and sunbathing area. There is a 2 car parking area at the front of the house, which could be covered to make a carport if desired. All located within a very short drive of local shops, bars and restaurants and only around 1km to the beach. The property is sold with many quality furnishings also. A perfect home or holiday home.