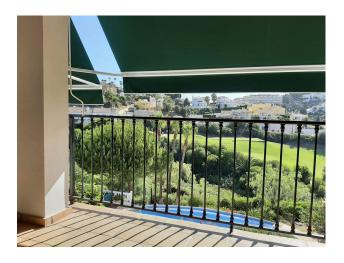

- Near golf
- Storage room
- **Basement**
- White goods

IMMACULATE, bright and spacious independant villa, in front line golf position, but unusually on a community of 4 houses, sharing electric entry gate, communal driveway and garden-pool area. Lovingly maintained and partly refurbished by the owners, this beautiful house boasts many outstanding features such as a fabulous rustic beamed lounge-dining room ceiling, feature tower in the hallway and the most amazing open panoramic views of the golf course. A covered porchway, leads into the villa's hallway and then into the stunning lounge-dining room with 2 sets of patio doors leading to the full width covered terrace. Also, a recently fully fitted kitchen, utility room and cloakroom. At garden level we find the master bedroom with ensuite bathroom and dressing area, plus 2 further double bedrooms and family bathroom. There is also a basement currently used for storage. The property has its own private garden with terrace, lawn, plants and trees and, of course, easy access to the communal infinity pool and sunbathing area. There is a 2 car parking area at the front of the house, which could be covered to make a carport if desired. All located within a very short drive of local shops, bars and restaurants and only around 1km to the beach. The property is sold with many quality furnishings also. A perfect home or holiday home.