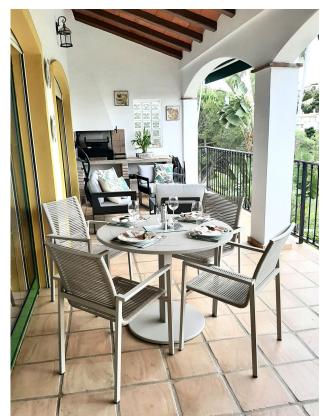

- Near golf
- Storage room
- **Basement**
- White goods

IMMACULATE, bright and spacious independant villa, in front line golf position, but unusually on a community of 4 houses, sharing electric entry gate, communal driveway and garden-pool area. Lovingly maintained and partly refurbished by the owners, this beautiful house boasts many outstanding features such as a fabulous rustic beamed lounge-dining room ceiling, feature tower in the hallway and the most amazing open panoramic views of the golf course. A covered porchway, leads into the villa's hallway and then into the stunning lounge-dining room with 2 sets of patio doors leading to the full width covered terrace. Also, a recently fully fitted kitchen, utility room and cloakroom. At garden level we find the master bedroom with ensuite bathroom and dressing area, plus 2 further double bedrooms and family bathroom. There is also a basement currently used for storage. The property has its own private garden with terrace, lawn, plants and trees and, of course, easy access to the communal infinity pool and sunbathing area. There is a 2 car parking area at the front of the house, which could be covered to make a carport if desired. All located within a very short drive of local shops, bars and restaurants and only around 1km to the beach. The property is sold with many quality furnishings also. A perfect home or holiday home.