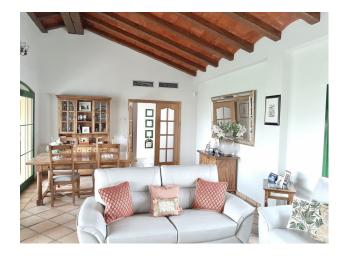

- Near golf
- Storage room
- **Basement**
- White goods

IMMACULATE, bright and spacious independant villa, in front line golf position, but unusually on a community of 4 houses, sharing electric entry gate, communal driveway and garden-pool area. Lovingly maintained and partly refurbished by the owners, this beautiful house boasts many outstanding features such as a fabulous rustic beamed lounge-dining room ceiling, feature tower in the hallway and the most amazing open panoramic views of the golf course. A covered porchway, leads into the villa's hallway and then into the stunning lounge-dining room with 2 sets of patio doors leading to the full width covered terrace. Also, a recently fully fitted kitchen, utility room and cloakroom. At garden level we find the master bedroom with ensuite bathroom and dressing area, plus 2 further double bedrooms and family bathroom. There is also a basement currently used for storage. The property has its own private garden with terrace, lawn, plants and trees and, of course, easy access to the communal infinity pool and sunbathing area. There is a 2 car parking area at the front of the house, which could be covered to make a carport if desired. All located within a very short drive of local shops, bars and restaurants and only around 1km to the beach. The property is sold with many quality furnishings also. A perfect home or holiday home.