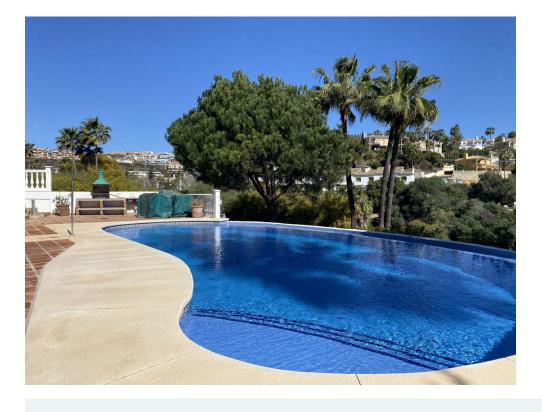

## Immo Moment 3 bedroom Detached Villa in Riviera del Sol

Ref: RSR4641655

€518,000

Property type: Detached Villa

Location: Riviera del Sol

Bedrooms: 3

Bathrooms: 2

Swimming pool: Communal

- Near golf
- Storage room
- **Basement**
- White goods

IMMACULATE, bright and spacious independant villa, in front line golf position, but unusually on a community of 4 houses, sharing electric entry gate, communal driveway and garden-pool area. Lovingly maintained and partly refurbished by the owners, this beautiful house boasts many outstanding features such as a fabulous rustic beamed lounge-dining room ceiling, feature tower in the hallway and the most amazing open panoramic views of the golf course. A covered porchway, leads into the villa's hallway and then into the stunning lounge-dining room with 2 sets of patio doors leading to the full width covered terrace. Also, a recently fully fitted kitchen, utility room and cloakroom. At garden level we find the master bedroom with ensuite bathroom and dressing area, plus 2 further double bedrooms and family bathroom. There is also a basement currently used for storage. The property has its own private garden with terrace, lawn, plants and trees and, of course, easy access to the communal infinity pool and sunbathing area. There is a 2 car parking area at the front of the house, which could be covered to make a carport if desired. All located within a very short drive of local shops, bars and restaurants and only around 1km to the beach. The property is sold with many quality furnishings also. A perfect home or holiday home.