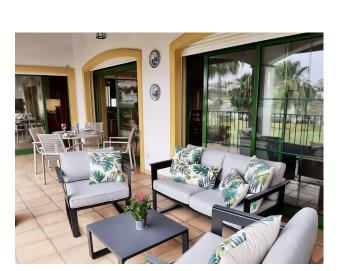

- Near golf
- Storage room
- **Basement**
- White goods

IMMACULATE, bright and spacious independant villa, in front line golf position, but unusually on a community of 4 houses, sharing electric entry gate, communal driveway and garden-pool area. Lovingly maintained and partly refurbished by the owners, this beautiful house boasts many outstanding features such as a fabulous rustic beamed lounge-dining room ceiling, feature tower in the hallway and the most amazing open panoramic views of the golf course. A covered porchway, leads into the villa's hallway and then into the stunning lounge-dining room with 2 sets of patio doors leading to the full width covered terrace. Also, a recently fully fitted kitchen, utility room and cloakroom. At garden level we find the master bedroom with ensuite bathroom and dressing area, plus 2 further double bedrooms and family bathroom. There is also a basement currently used for storage. The property has its own private garden with terrace, lawn, plants and trees and, of course, easy access to the communal infinity pool and sunbathing area. There is a 2 car parking area at the front of the house, which could be covered to make a carport if desired. All located within a very short drive of local shops, bars and restaurants and only around 1km to the beach. The property is sold with many quality furnishings also. A perfect home or holiday home.