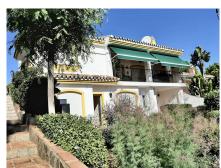

- Near golf
- Storage room
- **Basement**
- White goods

IMMACULATE, bright and spacious independant villa, in front line golf position, but unusually on a community of 4 houses, sharing electric entry gate, communal driveway and garden-pool area. Lovingly maintained and partly refurbished by the owners, this beautiful house boasts many outstanding features such as a fabulous rustic beamed lounge-dining room ceiling, feature tower in the hallway and the most amazing open panoramic views of the golf course. A covered porchway, leads into the villa's hallway and then into the stunning lounge-dining room with 2 sets of patio doors leading to the full width covered terrace. Also, a recently fully fitted kitchen, utility room and cloakroom. At garden level we find the master bedroom with ensuite bathroom and dressing area, plus 2 further double bedrooms and family bathroom. There is also a basement currently used for storage. The property has its own private garden with terrace, lawn, plants and trees and, of course, easy access to the communal infinity pool and sunbathing area. There is a 2 car parking area at the front of the house, which could be covered to make a carport if desired. All located within a very short drive of local shops, bars and restaurants and only around 1km to the beach. The property is sold with many quality furnishings also. A perfect home or holiday home.