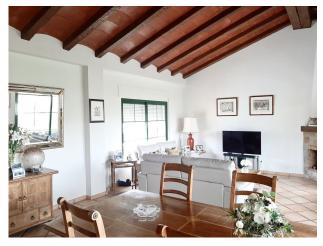

- Near golf
- Storage room
- **Basement**
- White goods

IMMACULATE, bright and spacious independant villa, in front line golf position, but unusually on a community of 4 houses, sharing electric entry gate, communal driveway and garden-pool area. Lovingly maintained and partly refurbished by the owners, this beautiful house boasts many outstanding features such as a fabulous rustic beamed lounge-dining room ceiling, feature tower in the hallway and the most amazing open panoramic views of the golf course. A covered porchway, leads into the villa's hallway and then into the stunning lounge-dining room with 2 sets of patio doors leading to the full width covered terrace. Also, a recently fully fitted kitchen, utility room and cloakroom. At garden level we find the master bedroom with ensuite bathroom and dressing area, plus 2 further double bedrooms and family bathroom. There is also a basement currently used for storage. The property has its own private garden with terrace, lawn, plants and trees and, of course, easy access to the communal infinity pool and sunbathing area. There is a 2 car parking area at the front of the house, which could be covered to make a carport if desired. All located within a very short drive of local shops, bars and restaurants and only around 1km to the beach. The property is sold with many quality furnishings also. A perfect home or holiday home.