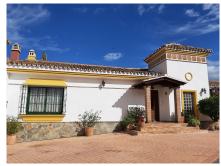

- Near golf
- Storage room
- **Basement**
- White goods

IMMACULATE, bright and spacious independant villa, in front line golf position, but unusually on a community of 4 houses, sharing electric entry gate, communal driveway and garden-pool area. Lovingly maintained and partly refurbished by the owners, this beautiful house boasts many outstanding features such as a fabulous rustic beamed lounge-dining room ceiling, feature tower in the hallway and the most amazing open panoramic views of the golf course. A covered porchway, leads into the villa's hallway and then into the stunning lounge-dining room with 2 sets of patio doors leading to the full width covered terrace. Also, a recently fully fitted kitchen, utility room and cloakroom. At garden level we find the master bedroom with ensuite bathroom and dressing area, plus 2 further double bedrooms and family bathroom. There is also a basement currently used for storage. The property has its own private garden with terrace, lawn, plants and trees and, of course, easy access to the communal infinity pool and sunbathing area. There is a 2 car parking area at the front of the house, which could be covered to make a carport if desired. All located within a very short drive of local shops, bars and restaurants and only around 1km to the beach. The property is sold with many quality furnishings also. A perfect home or holiday home.