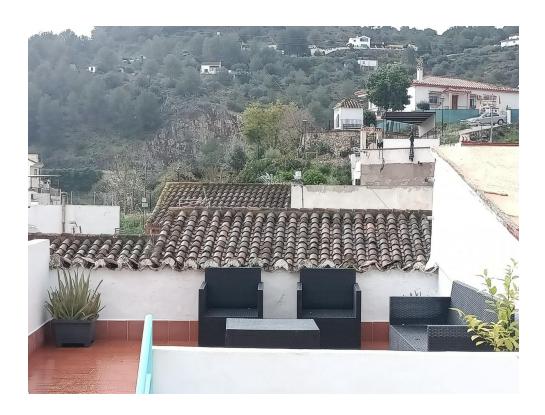

House area: 126 m<sup>2</sup>

Solarium

In the charming village of Monda sits a beautifully renovated townhouse, completely move-in ready and boasting brand-new windows and flooring. Upon entering, you're greeted by a spacious hall leading into an expansive open-plan living and kitchen area. The unique dual kitchen design offers convenience and easy access to the back of the house. Here, you'll find a newly remodeled bathroom with a relaxing bathtub and a backdoor leading to a street with parking options. A clever laundry area and storage space have been thoughtfully integrated beneath the stairs. Ascend to the first floor and discover a tranquil bedroom towards the rear of the house, featuring direct access to one of the home's delightful roof terraces, where you can bask in stunning views of the enchanting castle. Descending the stairs at the front of the house, you'll encounter another staircase leading to the second level, where you'll find three generously sized bedrooms. Two of these bedrooms have charming French balconies while one offers direct access to the property's other two roof terraces and a charming patio on the ground level. This floor also features a tastefully renovated bathroom with a refreshing shower. Every window in this meticulously maintained townhouse has been replaced with brand-new, double-glazed units, ensuring energy efficiency and comfort. The expansive roof terraces provide ample space for relaxation and entertainment, while offering panoramic vistas of the picturesque village. With its four bedrooms, two bathrooms, two kitchens, ample storage, and welcoming living space, this townhome is a true gem, ready to provide its new owners with a comfortable and stylish living experience. www.ImmoMoment.es