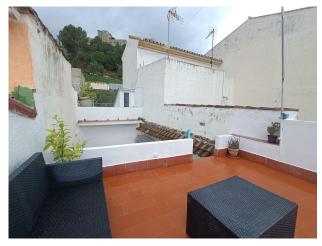

House area: 126 m<sup>2</sup>

Solarium

In the charming village of Monda sits a beautifully renovated townhouse, completely move-in ready and boasting brand-new windows and flooring. Upon entering, you're greeted by a spacious hall leading into an expansive open-plan living and kitchen area. The unique dual kitchen design offers convenience and easy access to the back of the house. Here, you'll find a newly remodeled bathroom with a relaxing bathtub and a backdoor leading to a street with parking options. A clever laundry area and storage space have been thoughtfully integrated beneath the stairs. Ascend to the first floor and discover a tranquil bedroom towards the rear of the house, featuring direct access to one of the home's delightful roof terraces, where you can bask in stunning views of the enchanting castle. Descending the stairs at the front of the house, you'll encounter another staircase leading to the second level, where you'll find three generously sized bedrooms. Two of these bedrooms have charming French balconies while one offers direct access to the property's other two roof terraces and a charming patio on the ground level. This floor also features a tastefully renovated bathroom with a refreshing shower. Every window in this meticulously maintained townhouse has been replaced with brand-new, double-glazed units, ensuring energy efficiency and comfort. The expansive roof terraces provide ample space for relaxation and entertainment, while offering panoramic vistas of the picturesque village. With its four bedrooms, two bathrooms, two kitchens, ample storage, and welcoming living space, this townhome is a true gem, ready to provide its new owners with a comfortable and stylish living experience. www.ImmoMoment.es