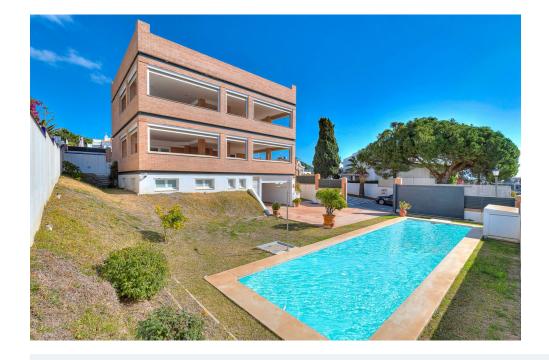

Terrace

Storage room

White goods

Welcome to the beauty of Mediterranean lifestyle in this stunning villa in Las Chapas, just 300 meters from Alicate beach! Enjoy breathtaking sea views and southern exposure providing sun all day long. This exclusive property is strategically built on a corner plot of 630 square meters, offering privacy and spaciousness in an idyllic setting.

Upon entering, you will be amazed by the features and comfort that characterise this villa. The ground floor attribute a large covered garage and a storage room, providing convenient space for your vehicles and additional storage. Step up to the two floors, where you'll find the layout and spaces filled with natural light.

The expansive panoramic terrace is the perfect spot to enjoy moments of tranquility or entertain friends and family while taking in the stunning views of the sea and horizon. With two meticulously designed bedrooms, three bathrooms, and an additional toilet, this villa offers privacy and comfort in every corner.

Relax by the private pool, surrounded by the Mediterranean garden that provide peace and serenity in your own outdoor

Built in 2019 to the standards of quality and equipped with air conditioning, this villa seamlessly blends elegance and functionality to offer you the perfect home.