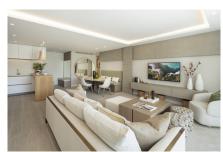

The apartment features 3 spacious bedrooms and 3 modern bathrooms, providing ample space for comfortable living. The total built area of 137m<sup>2</sup> includes a private terrace of 45m<sup>2</sup>, where you can enjoy stunning views of the communal garden and pool.

Inside, the apartment is fully furnished and boasts high-quality finishes throughout. The fully fitted kitchen is equipped with top-of-the-line appliances, making it a chef's dream. The double glazing windows ensure a peaceful and guiet living environment.