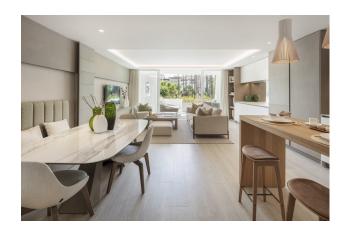

The apartment features 3 spacious bedrooms and 3 modern bathrooms, providing ample space for comfortable living. The total built area of 137m<sup>2</sup> includes a private terrace of 45m<sup>2</sup>, where you can enjoy stunning views of the communal garden and pool.

Inside, the apartment is fully furnished and boasts high-quality finishes throughout. The fully fitted kitchen is equipped with top-of-the-line appliances, making it a chef's dream. The double glazing windows ensure a peaceful and guiet living environment.