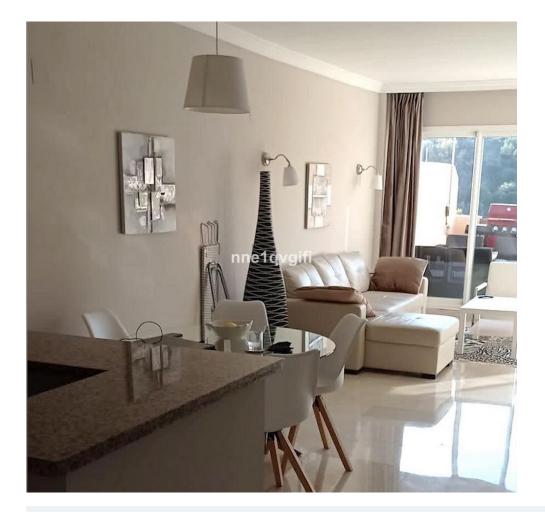

Santa Maria Village is a mediterranean style complex built and designed with first quality materials. This is a residential complex in a quiet location but yet close to all amenities. The apartment consists of a good size lounge/dining area, fully equipped kitchen, 2 bedrooms, 2 bathrooms and a separate laundry area. The apartment has a lovely southwest facing open sunny terrace. The apartment has marble floors, air conditioning hot/cold, built in wardrobes, underground parking and storeroom included.