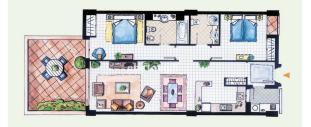

## 2 bedroom Apartment in Elviria

Ref: RSR4647007

€275,000

| Property type : Apartment                               | Swimming pool : Communal       | House area :                      | 89 m² |
|---------------------------------------------------------|--------------------------------|-----------------------------------|-------|
| Location : Elviria                                      | Garden : Communal              |                                   |       |
| Bedrooms: 2                                             | Orientation : Southwest        |                                   |       |
| Bathrooms: 2                                            | Views : Mountain views         |                                   |       |
|                                                         | Parking: 1 underground parking |                                   |       |
|                                                         |                                |                                   |       |
| <ul><li>Close to golf</li><li>Airconditioning</li></ul> | ✓ White goods                  | <ul> <li>Not furnished</li> </ul> |       |

Santa Maria Village is a mediterranean style complex built and designed with first quality materials. This is a residential complex in a quiet location but yet close to all amenities. The apartment consists of a good size lounge/dining area, fully equipped kitchen, 2 bedrooms, 2 bathrooms and a separate laundry area. The apartment has a lovely southwest facing open sunny terrace. The apartment has marble floors, air conditioning hot/cold, built in wardrobes, underground parking and storeroom included.