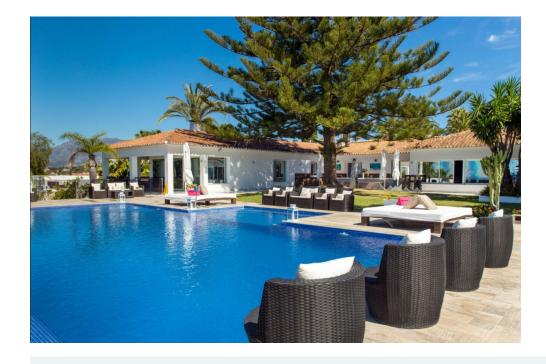

Offering fantastic facilities, including a newly installed infinity pool with a 10 seater jacuzzi, poolside bar, an outdoor eating area and state of the art outdoor lighting. Lush gardens give way to a spacious sun terrace with sumptuous Balistyle beds for soaking up the sun in style.

Large, comfortable sofas and satellite TV make the living space a great place to chill out. There is also a fully equipped modern kitchen and dining area, a games room with pool table and a gym is a particular highlight of this property, making it ideal for families.