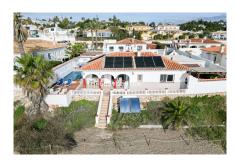

This magnificent villa in just one storey and to be renovated is located on the sand of Chaparral beach. Right now it has a constructed area of 315m<sup>2</sup> on a land of 577m<sup>2</sup>.

The villa is located on the beachfront, offering stunning sea views with its own access to the beach. In addition, it has a large private terrace, from where you can enjoy the views and relax outdoors.

The villa is located next to the beach, making it perfect for those who enjoy life by the sea. In addition, it is located in an area with good access to the highway. It also has easy access to public transportation, which facilitates mobility to other areas of interest in the city.