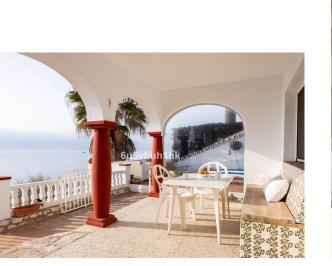

This magnificent villa in just one storey and to be renovated is located on the sand of Chaparral beach. Right now it has a constructed area of 315m<sup>2</sup> on a land of 577m<sup>2</sup>.

The villa is located on the beachfront, offering stunning sea views with its own access to the beach. In addition, it has a large private terrace, from where you can enjoy the views and relax outdoors.

The villa is located next to the beach, making it perfect for those who enjoy life by the sea. In addition, it is located in an area with good access to the highway. It also has easy access to public transportation, which facilitates mobility to other areas of interest in the city.