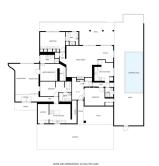

This magnificent villa in just one storey and to be renovated is located on the sand of Chaparral beach. Right now it has a constructed area of 315m<sup>2</sup> on a land of 577m<sup>2</sup>.

The villa is located on the beachfront, offering stunning sea views with its own access to the beach. In addition, it has a large private terrace, from where you can enjoy the views and relax outdoors.

The property is in need of total renovation, however, this gives you the opportunity to personalize and adapt it to your specific needs and tastes.

This villa is ideal for those seeking a luxurious and exclusive lifestyle near the beach, in an area of great natural beauty and with all the amenities at your fingertips. Don't miss the opportunity to acquire this magnificent property on Chaparral beach.