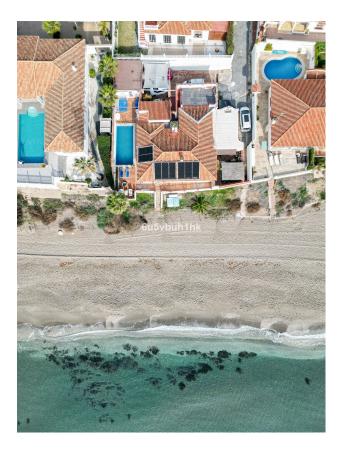

This magnificent villa in just one storey and to be renovated is located on the sand of Chaparral beach. Right now it has a constructed area of 315m<sup>2</sup> on a land of 577m<sup>2</sup>.

The villa is located on the beachfront, offering stunning sea views with its own access to the beach. In addition, it has a large private terrace, from where you can enjoy the views and relax outdoors.

The villa is located next to the beach, making it perfect for those who enjoy life by the sea. In addition, it is located in an area with good access to the highway. It also has easy access to public transportation, which facilitates mobility to other areas of interest in the city.