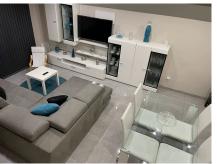

To the front of the property is a Patio / Private parking area, there is also plenty of street parking. The ground floor has a spacious open plan Lounge with Dining room, a cloakroom WC.

There is a Modern fully fitted Kitchen Diner. with a Utility Laundry room.