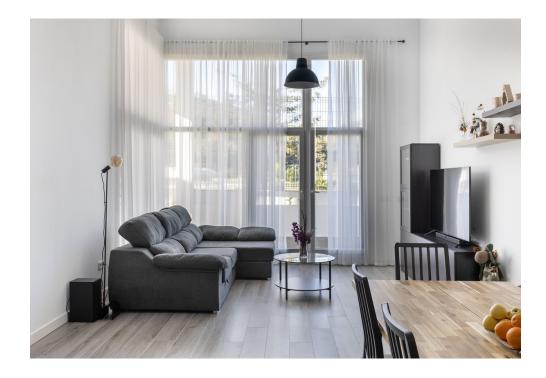

Basement

Terrace

Airconditioning

Fitted wardrobes

Lift

White goods

Welcome to the spacious duplex located in the Riverside Homes complex, built in 2023, by the Guadalmina River in the town of Benahavís.

Upon entering the apartment, you are greeted by a spacious hallway, from which, going upstairs, there are three bedrooms and two bathrooms, one of which is located in the main bedroom. On the lower level, you will find a spacious living room with an open kitchen and access to a large terrace of 49 square meters. Descending further, you will reach the lower floor with an area of 57 square meters, where a guest toilet and a laundry room are located. Additionally, the lower floor has a separate entrance and access to the terrace. There is an opportunity to use this floor as a separate apartment or convert it into a cinema, gym, study, or office space.

Additional amenities include a spacious underground parking and a storage room. The apartment is within walking distance of a school, sports complex, shops, restaurants, banks, and more. This is an excellent option for a large family or as a second residence.