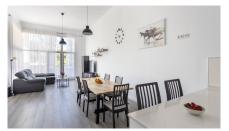

Basement

Terrace

Airconditioning

Fitted wardrobes

Lift

White goods

Welcome to the spacious duplex located in the Riverside Homes complex, built in 2023, by the Guadalmina River in the town of Benahavís.

Upon entering the apartment, you are greeted by a spacious hallway, from which, going upstairs, there are three bedrooms and two bathrooms, one of which is located in the main bedroom. On the lower level, you will find a spacious living room with an open kitchen and access to a large terrace of 49 square meters. Descending further, you will reach the lower floor with an area of 57 square meters, where a guest toilet and a laundry room are located. Additionally, the lower floor has a separate entrance and access to the terrace. There is an opportunity to use this floor as a separate apartment or convert it into a cinema, gym, study, or office space.