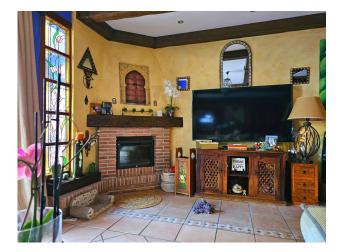

This duplex is inside a beachfront complex and one of the first houses near the beach with sea views from the upper terrace. At the entry you are in a big yard with barbacue, eating area and a lot of free uncoverd space for chill out area or anything you like.crossing the yard you enter a spacious living room with an open kitchen, all very rustical style and there is another doble bed in a separate area next to the living room towards the yard with a curtain for the division and there is one bathroom.