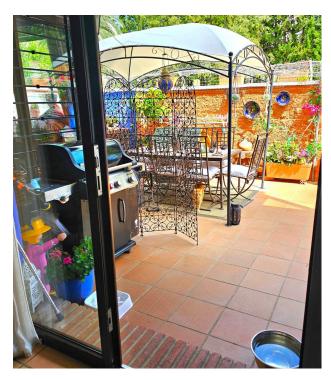

This duplex is inside a beachfront complex and one of the first houses near the beach with sea views from the upper terrace. At the entry you are in a big yard with barbacue, eating area and a lot of free uncoverd space for chill out area or anything you like.crossing the yard you enter a spacious living room with an open kitchen, all very rustical style and there is another doble bed in a separate area next to the living room towards the yard with a curtain for the division and there is one bathroom.