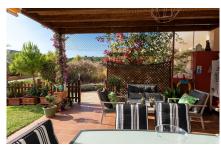

Barbecue

Sauna

**Furnished** 

This beautiful villa is situated in a very green urbanisation and has only 1 floor and a private garden of 150m2. At the entry you have a big terrace with the dining area and a barbacue, From there you enter in a very luminous living room with a small office corner and very sunny big windows towards the garden. At the left side you have a very luminous kitchen with its own door outside to the garden area, next to the luminous living room you find the two main bedrooms wth big windows to the garden and their fitted cupbosrds, one is ensuite. The second bathroom is next to those 2 beautiful bedrooms, The third bedroom you find next to the kitchen, a nice doble size as well and it has been the garaje before, now transformed in a beautiful doble bedroom. There are twi entries to the villa, one is on the south side whit the terrace and the other one is on ythe west side nearer to the kitchen.