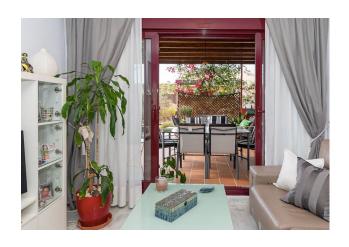

Barbecue

Sauna

**Furnished** 

This beautiful villa is situated in a very green urbanisation and has only 1 floor and a private garden of 150m2. At the entry you have a big terrace with the dining area and a barbacue, From there you enter in a very luminous living room with a small office corner and very sunny big windows towards the garden. At the left side you have a very luminous kitchen with its own door outside to the garden area, next to the luminous living room you find the two main bedrooms wth big windows to the garden and their fitted cupbosrds, one is ensuite. The second bathroom is next to those 2 beautiful bedrooms, The third bedroom you find next to the kitchen, a nice doble size as well and it has been the garaje before, now transformed in a beautiful doble bedroom. There are twi entries to the villa, one is on the south side whit the terrace and the other one is on ythe west side nearer to the kitchen.