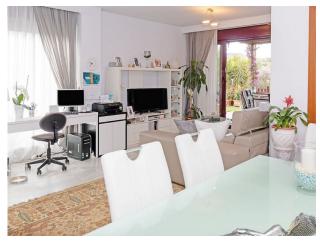

Barbecue

Sauna

**Furnished** 

This beautiful villa is situated in a very green urbanisation and has only 1 floor and a private garden of 150m2. At the entry you have a big terrace with the dining area and a barbacue, From there you enter in a very luminous living room with a small office corner and very sunny big windows towards the garden. At the left side you have a very luminous kitchen with its own door outside to the garden area, next to the luminous living room you find the two main bedrooms wth big windows to the garden and their fitted cupbosrds, one is ensuite. The second bathroom is next to those 2 beautiful bedrooms, The third bedroom you find next to the kitchen, a nice doble size as well and it has been the garaje before, now transformed in a beautiful doble bedroom. There are twi entries to the villa, one is on the south side whit the terrace and the other one is on ythe west side nearer to the kitchen.