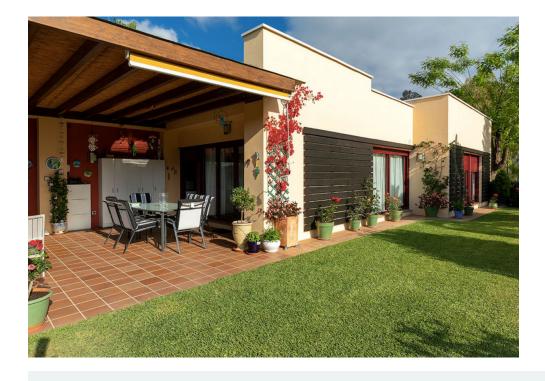

Barbecue

Sauna

**Furnished** 

This beautiful villa is situated in a very green urbanisation and has only 1 floor and a private garden of 150m2. At the entry you have a big terrace with the dining area and a barbacue, From there you enter in a very luminous living room with a small office corner and very sunny big windows towards the garden. At the left side you have a very luminous kitchen with its own door outside to the garden area, next to the luminous living room you find the two main bedrooms wth big windows to the garden and their fitted cupbosrds, one is ensuite. The second bathroom is next to those 2 beautiful bedrooms, The third bedroom you find next to the kitchen, a nice doble size as well and it has been the garaje before, now transformed in a beautiful doble bedroom. There are twi entries to the villa, one is on the south side whit the terrace and the other one is on ythe west side nearer to the kitchen.