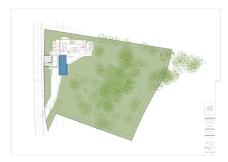

The villa-project includes 776m2 of indoor area and 357m2 of terraces, distributed over 3 floors, each with their own individuality!

Below are the bodega, exclusive garage for 5 cars, technical rooms, gym and 3 suites each with dressing room and bathroom

This part of the house includes 202m2 of interior space and 160m2 of terraces, as well as a 75m2 swimming pool, which overflows to three sides and where the water level is equal to the terraces.

Lastly, the upper level consists of the Master bed- & bathroom, with an indoor area of 84m2 and adjoining 127m2 terraces. From these terraces you can enjoy your built-in Jacuzzi, semi-covered chill-out area through a built-in bioclimatic pergola.