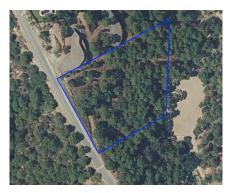

Swimming pool : No

**Orientation:** South

Views : Sea views

Plot area:

6200 m<sup>2</sup>

**~** 

Golf property

Project plot with license, oriented to investors who want a fully licensed and prepared project!

## Description Villa and domain:

In one of the most exclusive areas of Marbella, Marbella club golf, we have a beautiful plot. Sea views, golf views over the Marbella club golf and lush nature characterize this plot of more than 6.000m2!