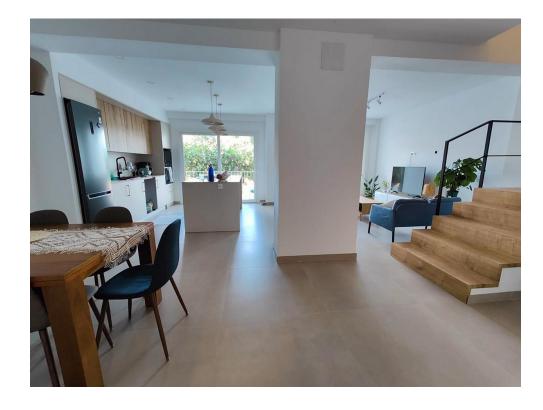

Continuing on the first floor, there is a staircase that leads to the kitchen, dining and living area. The kitchen, modern with island and fully equipped, has a 9m2 terrace, perfect for enjoying outdoor meals with family and friends.

From the bright and spacious living room, there is access to the 60m2 private garden, where you will find a terrace and a beautiful lemon tree that adds a touch of freshness and tranquility.

This property also offers a privileged location, with quick access to the highway in just 5 minutes, proximity to several important schools and just 12 minutes walk from the beaches of Pedregalejo.