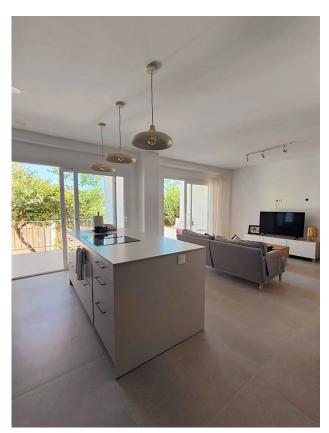

Continuing on the first floor, there is a staircase that leads to the kitchen, dining and living area. The kitchen, modern with island and fully equipped, has a 9m2 terrace, perfect for enjoying outdoor meals with family and friends.

From the bright and spacious living room, there is access to the 60m2 private garden, where you will find a terrace and a beautiful lemon tree that adds a touch of freshness and tranquility.

This property also offers a privileged location, with quick access to the highway in just 5 minutes, proximity to several important schools and just 12 minutes walk from the beaches of Pedregalejo.