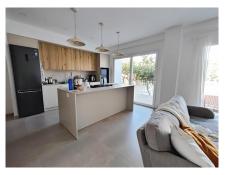

Continuing on the first floor, there is a staircase that leads to the kitchen, dining and living area. The kitchen, modern with island and fully equipped, has a 9m2 terrace, perfect for enjoying outdoor meals with family and friends.