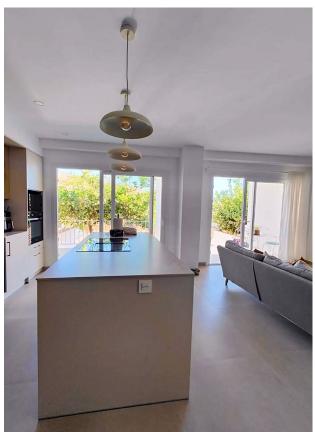

Continuing on the first floor, there is a staircase that leads to the kitchen, dining and living area. The kitchen, modern with island and fully equipped, has a 9m2 terrace, perfect for enjoying outdoor meals with family and friends.