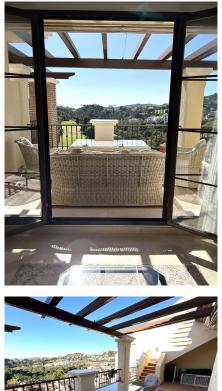

The apartment has hot and cold air conditioning to each room.

From the large living area, you have double terrace doors, leading out on the lower terrace, where you have stunning views to the coast, golf course and pool/Garden area of the development.

A staircase leads you up to the solarium, where you have a large roof terrace for entertaining or just relaxing in the warm sun.

There is a large covered terrace section with a pullout canopy.

The views from the top terrace are panoramic, offering you a variety of views from the front to the rear of the terrace.