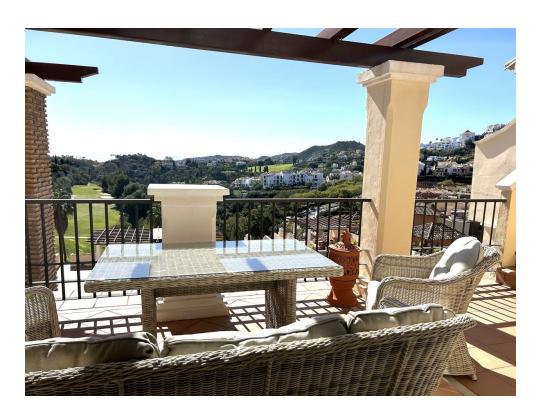

The apartment has hot and cold air conditioning to each room.

From the large living area, you have double terrace doors, leading out on the lower terrace, where you have stunning views to the coast, golf course and pool/Garden area of the development.

A staircase leads you up to the solarium, where you have a large roof terrace for entertaining or just relaxing in the warm sun.

There is a large covered terrace section with a pullout canopy.

The views from the top terrace are panoramic, offering you a variety of views from the front to the rear of the terrace.