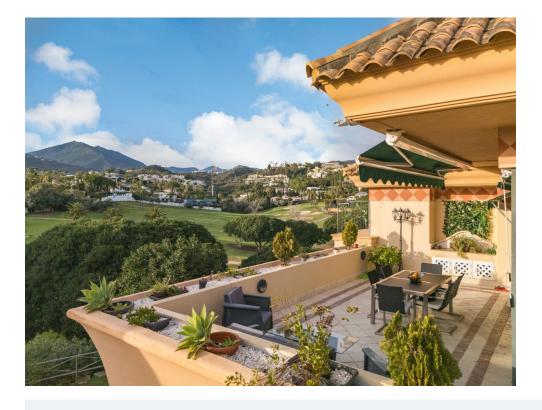

## mmo Moment 2 bedroom Penthouse in Nueva Andalucía

Ref: RSR4653781

€950,000

Property type: Penthouse

Location: Nueva Andalucía

Bedrooms: 2 Bathrooms: 2 Swimming pool: Communal

Garden: Communal **Orientation:** Southeast Views: Mountain views

Alarm system

Terrace

Jacuzzi

Fitted wardrobes

Sauna

White goods

Airconditioning

Okay, don't look any longer. We have the most exclusive duplex penthouse in Nueva Andalucía. This property offers everything anyone looking for in this area of Marbella. Close to the Golf Course of Los Naranjos, with the tranquility and stillness that this gives, near all kinds of services and leisure areas and a few minutes from Puerto Banus. The house is huge, and is designed as follows: When we enter the house we find a huge living room and diaphanous studio (before it was the main room, now converted into a spacious living room) and a fully equipped kitchen. The ground floor is surrounded put on an amazing terraces, with spectacular views. So much so, we have east, south and west orientation on the terraces. The ground floor also has a storage room and a toilet, near the stairs, which lead us to the upper floor. There, we find a full bathroom, a spacious room with private terrace, a storage room and a master room, also with private terrace and a huge en-suite bathroom.

The community, one of the most exclusive in Nueva Andalucía, offers all kinds of services, such as concierge, surveillance, swimming pool and sauna.

The property also comes with garage and underground storage room included.

Without a doubt, this is not a typical Penthouse, the views, the location, the good vibrations of this house will make www.lmmoMoment.es +34 951 550 565