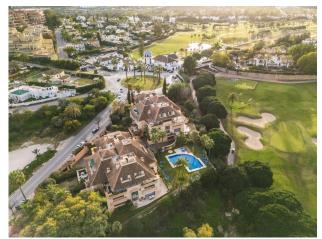

Alarm system

Terrace

Jacuzzi

Fitted wardrobes

Sauna

White goods

Airconditioning

Okay, don't look any longer. We have the most exclusive duplex penthouse in Nueva Andalucía. This property offers everything anyone looking for in this area of Marbella. Close to the Golf Course of Los Naranjos, with the tranquility and stillness that this gives, near all kinds of services and leisure areas and a few minutes from Puerto Banus. The house is huge, and is designed as follows: When we enter the house we find a huge living room and diaphanous studio (before it was the main room, now converted into a spacious living room) and a fully equipped kitchen. The ground floor is surrounded put on an amazing terraces, with spectacular views. So much so, we have east, south and west orientation on the terraces. The ground floor also has a storage room and a toilet, near the stairs, which lead us to the upper floor. There, we find a full bathroom, a spacious room with private terrace, a storage room and a master room, also with private terrace and a huge en-suite bathroom.

The community, one of the most exclusive in Nueva Andalucía, offers all kinds of services, such as concierge, surveillance, swimming pool and sauna.

The property also comes with garage and underground storage room included.