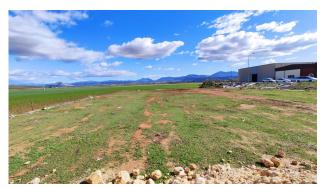

## 0 bedroom Plot in Mollina

Ref: RSR4654387

€215,000

**Property type :** Plot **Swimming pool :** No **Plot area :** 2000 m<sup>2</sup>

**Location :** Mollina **Bedrooms :** 0

Bathrooms: 0

Attention, businessmen and entrepreneurs! Two joined industrial plots of 1000m² each are for sale in the Parque Empresarial Las Viñas, strategically located between Mollina and Antequera.