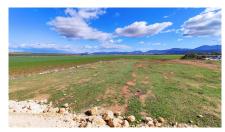

## 0 bedroom Plot in Mollina

Ref: RSR4654387

€215,000

**Property type :** Plot **Swimming pool :** No **Plot area :** 2000 m<sup>2</sup>

**Location :** Mollina **Bedrooms :** 0

Bathrooms: 0

Attention, businessmen and entrepreneurs! Two joined industrial plots of 1000m² each are for sale in the Parque Empresarial Las Viñas, strategically located between Mollina and Antequera.