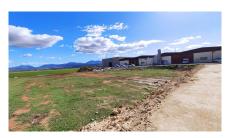

## 0 bedroom Plot in Mollina

Ref: RSR4654387

€215,000

**Property type :** Plot **Swimming pool :** No **Plot area :** 2000 m<sup>2</sup>

**Location :** Mollina **Bedrooms :** 0

Bathrooms: 0

Attention, businessmen and entrepreneurs! Two joined industrial plots of 1000m² each are for sale in the Parque Empresarial Las Viñas, strategically located between Mollina and Antequera.