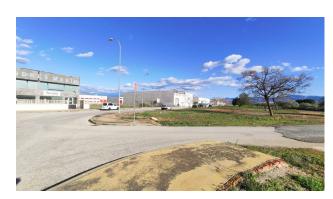

## 0 bedroom Plot in Mollina

Ref: RSR4654387

€215,000

**Property type :** Plot **Swimming pool :** No **Plot area :** 2000 m<sup>2</sup>

**Location :** Mollina **Bedrooms :** 0

Bathrooms: 0

Attention, businessmen and entrepreneurs! Two joined industrial plots of 1000m² each are for sale in the Parque Empresarial Las Viñas, strategically located between Mollina and Antequera.