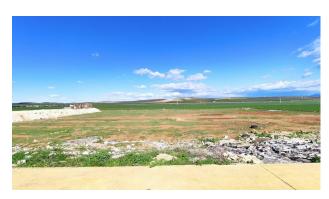

## 0 bedroom Plot in Mollina

Ref: RSR4654387

€215,000

**Property type :** Plot **Swimming pool :** No **Plot area :** 2000 m<sup>2</sup>

**Location :** Mollina **Bedrooms :** 0

Bathrooms: 0

Attention, businessmen and entrepreneurs! Two joined industrial plots of 1000m² each are for sale in the Parque Empresarial Las Viñas, strategically located between Mollina and Antequera.