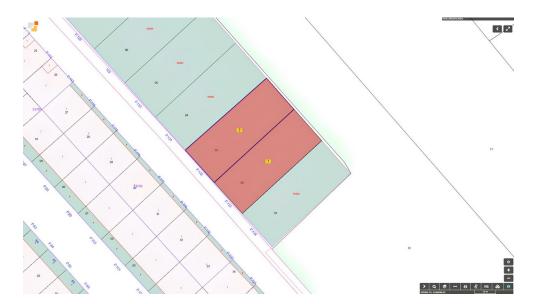

## 0 bedroom Plot in Mollina

Ref: RSR4654387

€215,000

**Property type :** Plot **Swimming pool :** No **Plot area :** 2000 m<sup>2</sup>

**Location :** Mollina **Bedrooms :** 0

Bathrooms: 0

Attention, businessmen and entrepreneurs! Two joined industrial plots of 1000m² each are for sale in the Parque Empresarial Las Viñas, strategically located between Mollina and Antequera.