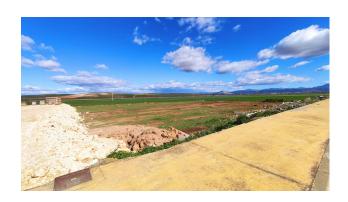

## 0 bedroom Plot in Mollina

Ref: RSR4654387

€215,000

**Property type :** Plot **Swimming pool :** No **Plot area :** 2000 m<sup>2</sup>

**Location :** Mollina **Bedrooms :** 0

Bathrooms: 0

Attention, businessmen and entrepreneurs! Two joined industrial plots of 1000m² each are for sale in the Parque Empresarial Las Viñas, strategically located between Mollina and Antequera.