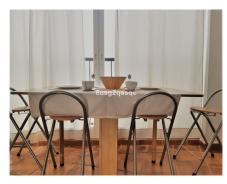

White goods

The first floor features a spacious open-plan kitchen with a dining table and all new appliances, as well as a freshly painted living room with a new sofa, television, and balcony overlooking the charming village below. You'll also find a bathroom with a shower on this level.