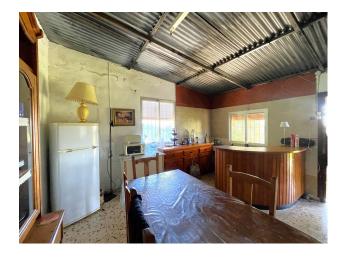

COUNTRY HOUSE WITH LARGE PLOT IN ESTEPONA!!! This house is very well located ONLY 6.5KM FROM THE CENTER OF ESTEPONA AND 20 MIN DRIVE FROM MARBELLA. It is located in an area that is just a few minutes drive from schools, supermarkets and health centers, with good roads that communicate with the urban centers. The property is on a plot with a slight slope so it enjoys incredible panoramic views of green areas and the sea in the background, the property is located in the lower part of the plot, has access for cars and is fully fenced, the part of the orchard is very well maintained. The house has a porch in which is the entrance to the house that gives access to the spacious living room with fireplace and fully equipped kitchenette, from here you can access the two bedrooms, one single and one double as well as having a room that has been used as storage but is integrated into the house, has a full bathroom. The house is in good condition, but it needs some reforms, it has water and electricity as well as a good access for cars. OPPORTUNITY!