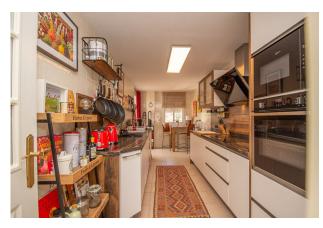

Beautiful Penthouse in Elviria. Originally designed as a 2-bedroom apartment, it has been masterfully transformed into a spacious 1-bedroom residence boasting the luxury of two bathrooms. Positioned to offer partial sea views, this immaculate penthouse is in superb condition, recently enhanced with a refurbished kitchen, radiating contemporary elegance.