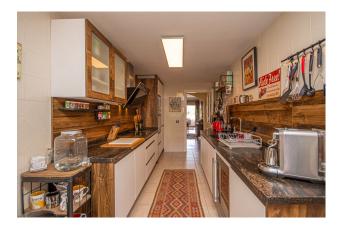

Beautiful Penthouse in Elviria. Originally designed as a 2-bedroom apartment, it has been masterfully transformed into a spacious 1-bedroom residence boasting the luxury of two bathrooms. Positioned to offer partial sea views, this immaculate penthouse is in superb condition, recently enhanced with a refurbished kitchen, radiating contemporary elegance.