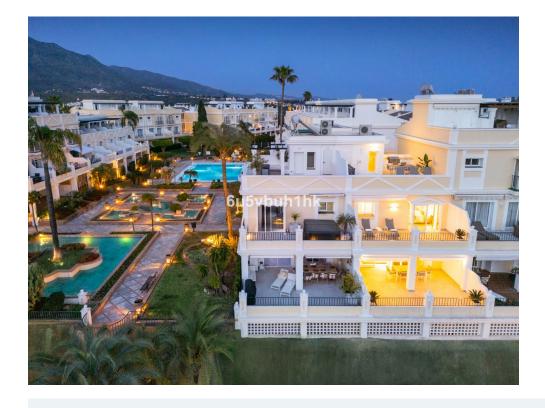

## Marbella

Ref: RSR4661890

Property type: Penthouse

Location: Marbella

Bedrooms: 4

Bathrooms: 3

Swimming pool: No

Garden: Communal

**Orientation:** Southwest Views: Mountain views

Parking: 1 underground parking

160 m<sup>2</sup> House area:

Close to golf

Storage room

Solarium

Barbecue

Close to sea

Lift

Jacuzzi

Fitted wardrobes

Terrace

Airconditioning

UNDER OFFER. Enter the realm of luxury living in this exquisite duplex penthouse, where sleek sophistication harmonizes with inviting comfort. The entrance floor beckons with an open kitchen, dining, and sitting area, complemented by a sprawling covered terrace - an ideal setting for hosting guests o relishing family meals in style. Additionally, a versatile room stands ready for transformation into an office, bedroom, or any other desired purpose. The convenience is enhanced by a well-appointed guest bathroom, ensuring practicality without compromising elegance.