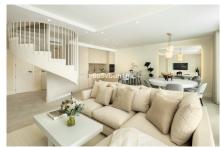

Lift

Jacuzzi

Fitted wardrobes

Terrace

Airconditioning

UNDER OFFER. Enter the realm of luxury living in this exquisite duplex penthouse, where sleek sophistication harmonizes with inviting comfort. The entrance floor beckons with an open kitchen, dining, and sitting area, complemented by a sprawling covered terrace - an ideal setting for hosting guests o relishing family meals in style. Additionally, a versatile room stands ready for transformation into an office, bedroom, or any other desired purpose. The convenience is enhanced by a well-appointed guest bathroom, ensuring practicality without compromising elegance.