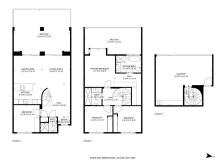

Lift

Jacuzzi

Fitted wardrobes

Terrace

Airconditioning

UNDER OFFER. Enter the realm of luxury living in this exquisite duplex penthouse, where sleek sophistication harmonizes with inviting comfort. The entrance floor beckons with an open kitchen, dining, and sitting area, complemented by a sprawling covered terrace - an ideal setting for hosting guests o relishing family meals in style. Additionally, a versatile room stands ready for transformation into an office, bedroom, or any other desired purpose. The convenience is enhanced by a well-appointed guest bathroom, ensuring practicality without compromising elegance.

But the true essence of this penthouse is revealed on the second level, where indulgence awaits. Discover the master bedroom retreat, a haven of tranquility boasting a lavish bath and an expansive wardrobe fit for royalty. Step outside onto the remarkable terrace, where breathtaking views stretch to the horizon, providing the perfect backdrop for your morning rituals or evening stargazing.

Two additional bedrooms, thoughtfully designed and sharing a luxurious bathroom, offer a harmonious blend of privacy and comfort for family members or esteemed quests.

As if that weren't enough, the third level unveils an oasis of leisure, featuring a barbecue area and a luxurious jacuzzi for indulgent relaxation. Step outside and be greeted by awe-inspiring panoramic vistas that captivate the senses with their breathtaking beauty. A small storage space, easily convertible into a sauna, adds to the allure of this remarkable property.