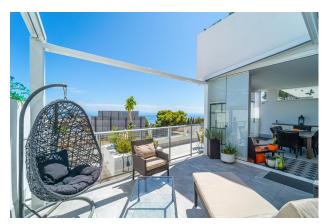

## **Benalmadena Pueblo**

€389,000

Property type: Apartment

Location: Benalmadena Pueblo

Bedrooms: 2

Bathrooms: 2

Swimming pool: Communal

**Orientation:** South Views: Sea views

Storage room

Terrace

Ground Floor Apartment, Benalmadena Pueblo, Costa del Sol. 2 Bedrooms, 2 Bathrooms, Built 98 m², Terrace 60 m².

Setting: Village, Close To Shops, Close To Schools, Close To Forest.

Orientation: South.

Condition: Excellent, New Construction.

Pool: Communal.

Climate Control: Air Conditioning, Hot A/C, Cold A/C.

Views : Sea, Street.

Features: Covered Terrace, Lift, Fitted Wardrobes, Near Transport, Private Terrace, Gym, Storage Room, Ensuite