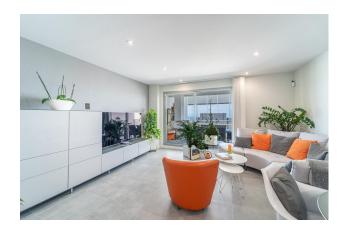

Parking: 1 underground parking

House area: 98 m<sup>2</sup>

Gymnasium

Alarm system

White goods

Fitted wardrobes

Lift

Airconditioning

Bathroom, Double Glazing. Furniture: Optional. Kitchen: Fully Fitted.

Security: Gated Complex, Entry Phone, Alarm System.

Parking: Underground, Communal.