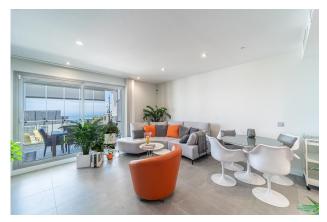

## **Benalmadena Pueblo**

€389,000

Property type: Apartment

Location: Benalmadena Pueblo

Bedrooms: 2

Bathrooms: 2

Swimming pool: Communal

**Orientation:** South Views: Sea views

Storage room

Terrace

Ground Floor Apartment, Benalmadena Pueblo, Costa del Sol. 2 Bedrooms, 2 Bathrooms, Built 98 m², Terrace 60 m².

Setting: Village, Close To Shops, Close To Schools, Close To Forest.

Orientation: South.

Condition: Excellent, New Construction.

Pool: Communal.

Climate Control: Air Conditioning, Hot A/C, Cold A/C.

Views : Sea, Street.

Features: Covered Terrace, Lift, Fitted Wardrobes, Near Transport, Private Terrace, Gym, Storage Room, Ensuite