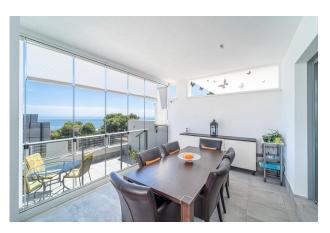

Storage room

Terrace

Ground Floor Apartment, Benalmadena Pueblo, Costa del Sol. 2 Bedrooms, 2 Bathrooms, Built 98 m², Terrace 60 m².

Setting: Village, Close To Shops, Close To Schools, Close To Forest.

Orientation: South.

Condition: Excellent, New Construction.

Pool: Communal.

Climate Control: Air Conditioning, Hot A/C, Cold A/C.

Views : Sea, Street.

Features: Covered Terrace, Lift, Fitted Wardrobes, Near Transport, Private Terrace, Gym, Storage Room, Ensuite

Bathroom, Double Glazing. Furniture: Optional. Kitchen: Fully Fitted.

Security: Gated Complex, Entry Phone, Alarm System.

Parking: Underground, Communal.