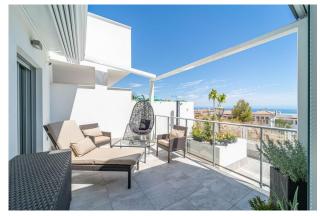

## **Benalmadena Pueblo**

€389,000

Property type: Apartment

Location: Benalmadena Pueblo

Bedrooms: 2

Bathrooms: 2

Swimming pool: Communal

**Orientation:** South Views: Sea views

Storage room

Terrace

Ground Floor Apartment, Benalmadena Pueblo, Costa del Sol. 2 Bedrooms, 2 Bathrooms, Built 98 m², Terrace 60 m².

Setting: Village, Close To Shops, Close To Schools, Close To Forest.

Orientation: South.

Condition: Excellent, New Construction.

Pool: Communal.

Climate Control: Air Conditioning, Hot A/C, Cold A/C.

Views : Sea, Street.

Features: Covered Terrace, Lift, Fitted Wardrobes, Near Transport, Private Terrace, Gym, Storage Room, Ensuite