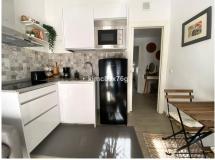

Each apartment has an equipped kitchen, bathroom and bedroom with terrace (upstairs)

The ground floor has a patio / terrace with access to the community garden and the urbanization pool. The house has air conditioning. in all rooms. as well as 2 parking spaces at the entrance of the property. Sold furnished.