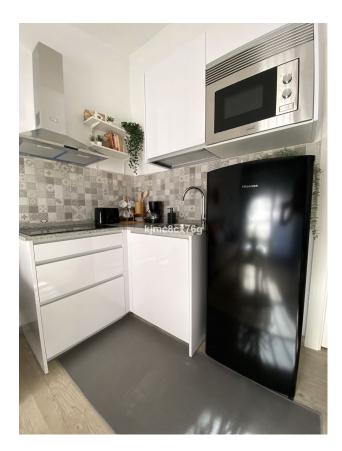

Each apartment has an equipped kitchen, bathroom and bedroom with terrace (upstairs)

The ground floor has a patio / terrace with access to the community garden and the urbanization pool. The house has air conditioning. in all rooms. as well as 2 parking spaces at the entrance of the property. Sold furnished.