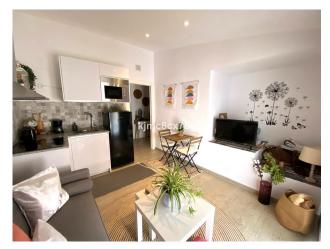

FOR SALE; COMPLETELY RENOVATED 2-FLOOR HOUSE. 500 meters FROM THE BEACH. IN CALPSO. MIJAS

Located in the lower part of Calypso, next to Calahonda, we find this semi-detached house that has been completely renovated. Currently there are 2 independent apartments.

Each apartment has an equipped kitchen, bathroom and bedroom with terrace (upstairs)

The ground floor has a patio / terrace with access to the community garden and the urbanization pool. The house has air conditioning. in all rooms. as well as 2 parking spaces at the entrance of the property. Sold furnished.