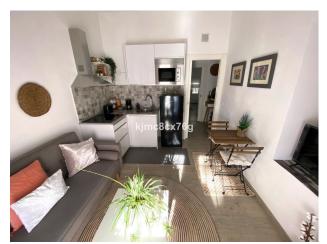

FOR SALE; COMPLETELY RENOVATED 2-FLOOR HOUSE. 500 meters FROM THE BEACH. IN CALPSO. MIJAS

Located in the lower part of Calypso, next to Calahonda, we find this semi-detached house that has been completely renovated. Currently there are 2 independent apartments.

Each apartment has an equipped kitchen, bathroom and bedroom with terrace (upstairs)

The ground floor has a patio / terrace with access to the community garden and the urbanization pool. The house has air conditioning. in all rooms. as well as 2 parking spaces at the entrance of the property. Sold furnished.