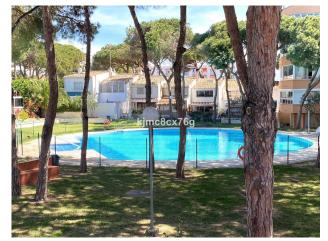

FOR SALE; COMPLETELY RENOVATED 2-FLOOR HOUSE. 500 meters FROM THE BEACH. IN CALPSO. MIJAS

Located in the lower part of Calypso, next to Calahonda, we find this semi-detached house that has been completely renovated. Currently there are 2 independent apartments.

Each apartment has an equipped kitchen, bathroom and bedroom with terrace (upstairs)

The ground floor has a patio / terrace with access to the community garden and the urbanization pool. The house has air conditioning. in all rooms. as well as 2 parking spaces at the entrance of the property. Sold furnished.