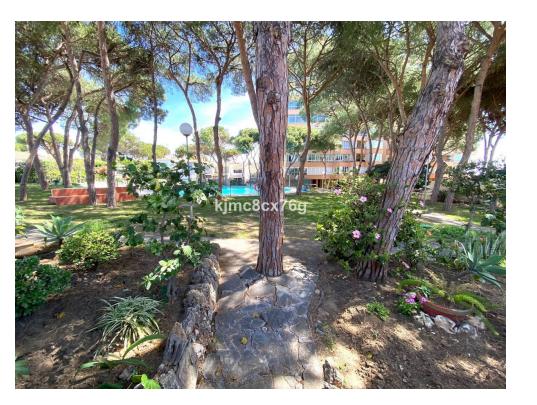

## €290,000

| Property type : Townhouse<br>Location : Calypso<br>Bedrooms : 2                    | Swimming pool : Communal<br>Garden : Communal<br>Orientation : Fast | House area : 150 m <sup>2</sup>                                                |
|------------------------------------------------------------------------------------|---------------------------------------------------------------------|--------------------------------------------------------------------------------|
| Bathrooms : 2                                                                      | Views : garden Parking : Open private parking                       |                                                                                |
| <ul> <li>Close to sea</li> <li>Fitted wardrobes</li> <li>Satellite dish</li> </ul> | <ul> <li>WiFi</li> <li>Golf property</li> <li>Terrace</li> </ul>    | <ul> <li>Handicap access</li> <li>Alarm system</li> <li>White goods</li> </ul> |
| ✓ Furnished                                                                        | <ul> <li>Airconditioning</li> </ul>                                 |                                                                                |

FOR SALE; COMPLETELY RENOVATED 2-FLOOR HOUSE. 500 meters FROM THE BEACH. IN CALPSO. MIJAS

Located in the lower part of Calypso, next to Calahonda, we find this semi-detached house that has been completely renovated. Currently there are 2 independent apartments.

Each apartment has an equipped kitchen, bathroom and bedroom with terrace (upstairs)

The ground floor has a patio / terrace with access to the community garden and the urbanization pool. The house has air conditioning. in all rooms. as well as 2 parking spaces at the entrance of the property. Sold furnished.