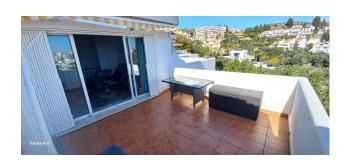

Terrace

Airconditioning

Fitted wardrobes

Solarium

La Cornisa in Calahonda, a very popular and well looked after complex.

Here we have a 3 bedroom Town House with a studio apartment.

Enter the house going down a few steps from the street level and you are into the sitting/dining room which has a nice pellet burning fireplace, to the right of the entrance you have the kitchen and utility room and on the left a guest toilet. From the sitting room you can walk out to a nice terrace with panoramic views of Calahonda and down to the Coast. From here you can go up to an upper small solarium again with even better views. There are some solar panels placed here.