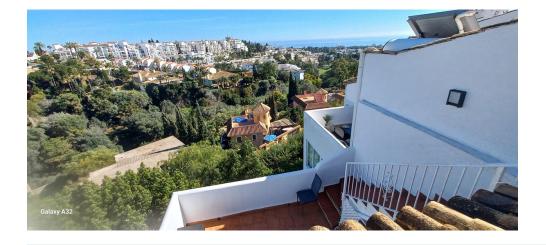

Views: Sea views

Parking: Open private parking

162 m<sup>2</sup> House area:

Plot area: 86 m<sup>2</sup>

Close to golf

Satellite dish

White goods

Guest house

Terrace

Airconditioning

Fitted wardrobes

Solarium

La Cornisa in Calahonda, a very popular and well looked after complex.

Here we have a 3 bedroom Town House with a studio apartment.

Enter the house going down a few steps from the street level and you are into the sitting/dining room which has a nice pellet burning fireplace, to the right of the entrance you have the kitchen and utility room and on the left a guest toilet. From the sitting room you can walk out to a nice terrace with panoramic views of Calahonda and down to the Coast. From here you can go up to an upper small solarium again with even better views. There are some solar panels placed here.

La Cornisa is well renowned as a very well kept community and has two lovely pool areas.

This house is ideal to live in all year round or use as a holiday home with great rental potential.