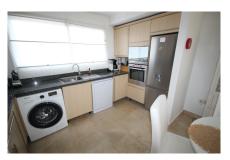

The property consists of a spacious lounge/diner. A fully fitted modern open plan kitchen, 2 large double bedrooms with fitted mirrored wardrobes,

2 bathrooms (1 en suite) both bedrooms benefit from having patio doors leading out to the large 34m sun terrace looking onto the gardens.

This apartment is finished to a very high standard, with marble flooring throughout, fully tiled marble bathrooms, air con (H&C), video entry phone, Satellite TV, alarm, etc. Covered parking space and storage room included in the price.