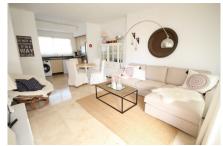

The property consists of a spacious lounge/diner. A fully fitted modern open plan kitchen, 2 large double bedrooms with fitted mirrored wardrobes,

2 bathrooms (1 en suite) both bedrooms benefit from having patio doors leading out to the large 34m sun terrace looking onto the gardens.

This apartment is finished to a very high standard, with marble flooring throughout, fully tiled marble bathrooms, air con (H&C), video entry phone, Satellite TV, alarm, etc. Covered parking space and storage room included in the price.