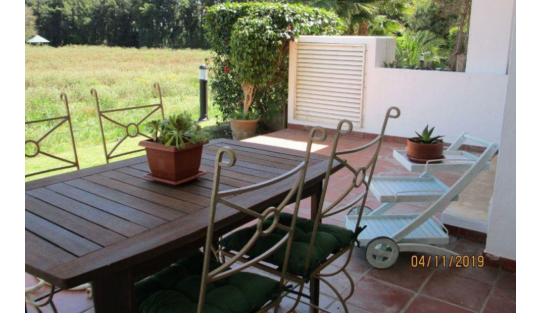

Ground Floor Apartment, Sotogrande Costa, Costa del Sol. 2 Bedrooms, 1 Bathroom, Built 80 m<sup>2</sup>, Terrace 20 m<sup>2</sup>, Garden/Plot 20 m<sup>2</sup>.

Setting : Frontline Golf, Close To Golf, Urbanisation. Orientation : South. Condition : Good. Pool : Communal. Climate Control : Air Conditioning, Hot A/C, Cold A/C. Views : Mountain, Golf. Features : Covered Terrace, Lift, Fitted Wardrobes, Near Transport, Private Terrace, WiFi, Utility Room, Access for people with reduced mobility, Handicap access. Furniture : Part Furnished. Kitchen : Fully Fitted. Garden : Communal, Private. Security : Gated Complex. www.ImmoMoment.es Category : Resale.