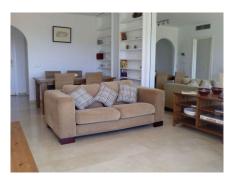

Ground Floor Apartment, Sotogrande Costa, Costa del Sol. 2 Bedrooms, 1 Bathroom, Built 80 m<sup>2</sup>, Terrace 20 m<sup>2</sup>, Garden/Plot 20 m<sup>2</sup>.

Setting : Frontline Golf, Close To Golf, Urbanisation. Orientation : South. Condition : Good. Pool : Communal. Climate Control : Air Conditioning, Hot A/C, Cold A/C. Views : Mountain, Golf. Features : Covered Terrace, Lift, Fitted Wardrobes, Near Transport, Private Terrace, WiFi, Utility Room, Access for people with reduced mobility, Handicap access. Furniture : Part Furnished. Kitchen : Fully Fitted. Garden : Communal, Private. Security : Gated Complex. www.ImmoMoment.es Category : Resale.