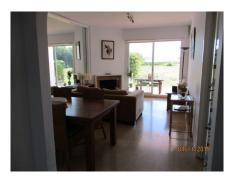

Ground Floor Apartment, Sotogrande Costa, Costa del Sol. 2 Bedrooms, 1 Bathroom, Built 80 m<sup>2</sup>, Terrace 20 m<sup>2</sup>, Garden/Plot 20 m<sup>2</sup>.

Setting : Frontline Golf, Close To Golf, Urbanisation. Orientation : South. Condition : Good. Pool : Communal. Climate Control : Air Conditioning, Hot A/C, Cold A/C. Views : Mountain, Golf. Features : Covered Terrace, Lift, Fitted Wardrobes, Near Transport, Private Terrace, WiFi, Utility Room, Access for people with reduced mobility, Handicap access. Furniture : Part Furnished. Kitchen : Fully Fitted. Garden : Communal, Private. Security : Gated Complex. www.ImmoMoment.es Category : Resale.